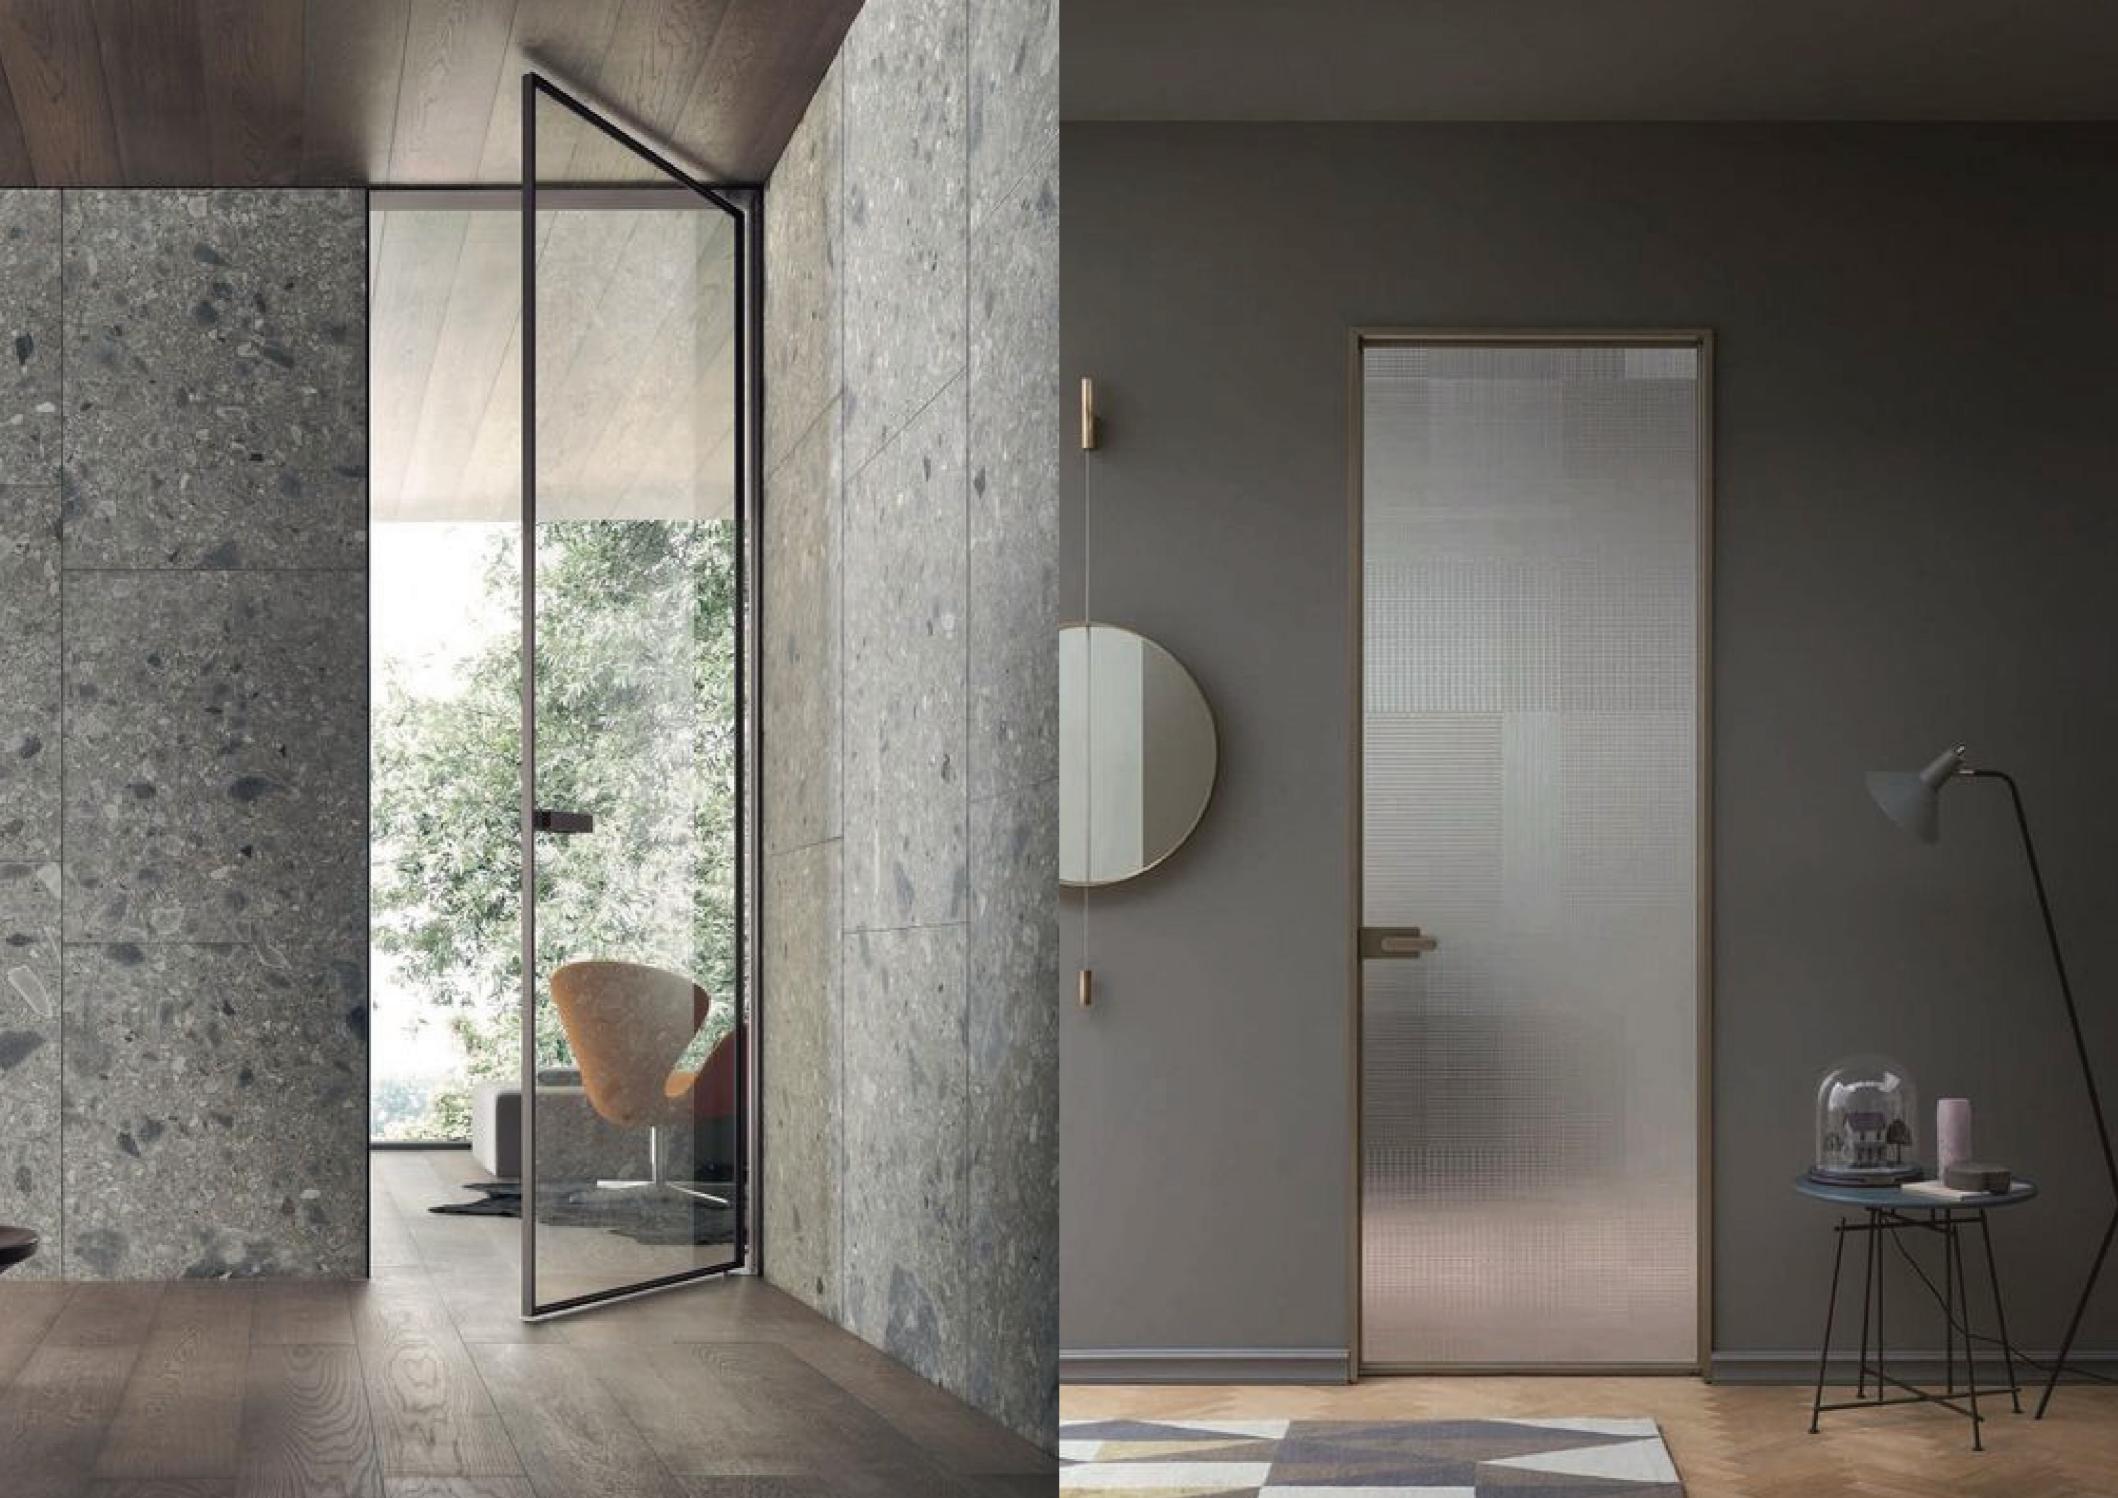

#### **INVISIBLE ALUMINUM JAMB**

Fitted flush with the wall, it can be treated with paint, panels or wallpaper to match wall finish

#### **CONCEALED HINGES**

With special sub-frames recessed in the wall

#### HONEYCOMB DOOR FRAME

Adds strength to the door panels, while making them lighter and with better heat & sound insulation

#### **SMOOTH LOCK BODY**

Silent closing and precision mechanical couplings add fluidity in the handle and key movements