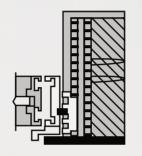

#### **INVISIBLE ALUMINUM JAMB**

Fitted flush with the wall, it can be treated with paint, panels or wallpaper to match wall finish

#### **CONCEALED HINGES**

With special sub-frames recessed in the wall

#### HONEYCOMB DOOR FRAME

Adds strength to the door panels, while making them lighter and with better heat & sound insulation