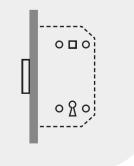

#### **SMOOTH LOCK BODY**

Silent closing and precision mechanical couplings add fluidity in the handle and key movements