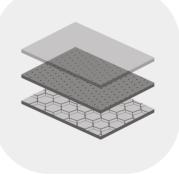

#### HONEYCOMB DOOR FRAME

Adds strength to the door panels, while making them lighter and with better heat & sound insulation