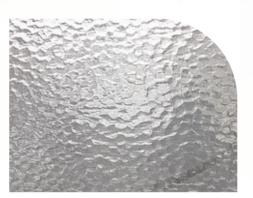

& sound insulation

#### **SMOOTH LOCK BODY**

Silent closing and precision mechanical couplings add fluidity in the handle and key movements





## **CLARIS** HINGE DOORS

CLARIS HINGE DOORS are designed for a singularly sleek look and nearly effortless motion. Available in glass finishes across our clear, tinted and translucent collections, the SWING-REGULAR door system adds elegance to interior spaces.

#### SYSTEM TYPE

Regular

#### CONFIGURATIONS

Available in Single-Door Configuration

#### FRAME FINISH

7 Unique Finishes

#### **GLASS FINISH**

40+ Finishes in Clear, Tinted and Translucent Collections





### **CLARIS** HINGE DOORS

#### SAMPLE SPECIFICATION SHEET



#### FRAME FINISH



\*Endless color options available as per requirement



## CLARIS GLASS FINISHES































## CLARIS

Have your dream come true. Contact the glass experts now!