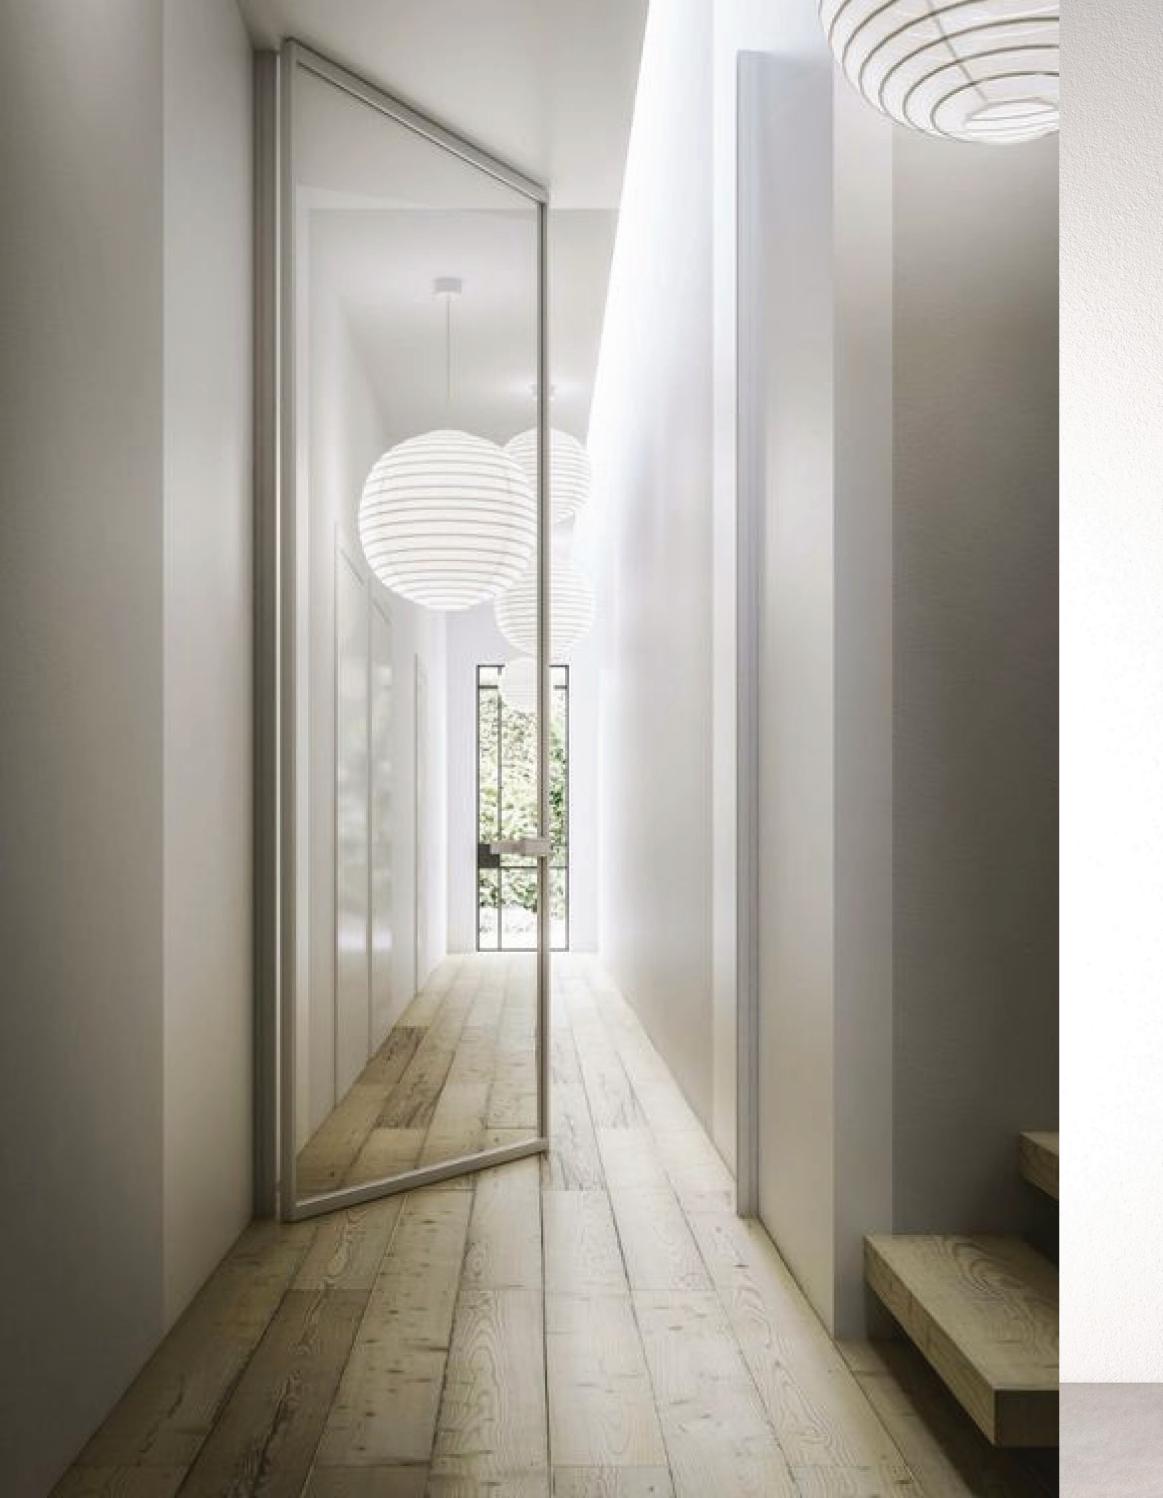

## CLARIS **HINGE DOORS**

CLARIS HINGE DOORS brings an innovative solution to removing lines between walls and door systems, giving the surface a seamless look, and lifting the aesthetics of your interior vocabulary.

## **CLARIS** HINGE DOORS

CLARIS HINGE DOORS are designed for a singularly sleek look and nearly effortless motion. Available in glass finishes across our clear, tinted and translucent collections, the SWING-REGULAR door system adds elegance to interior spaces.