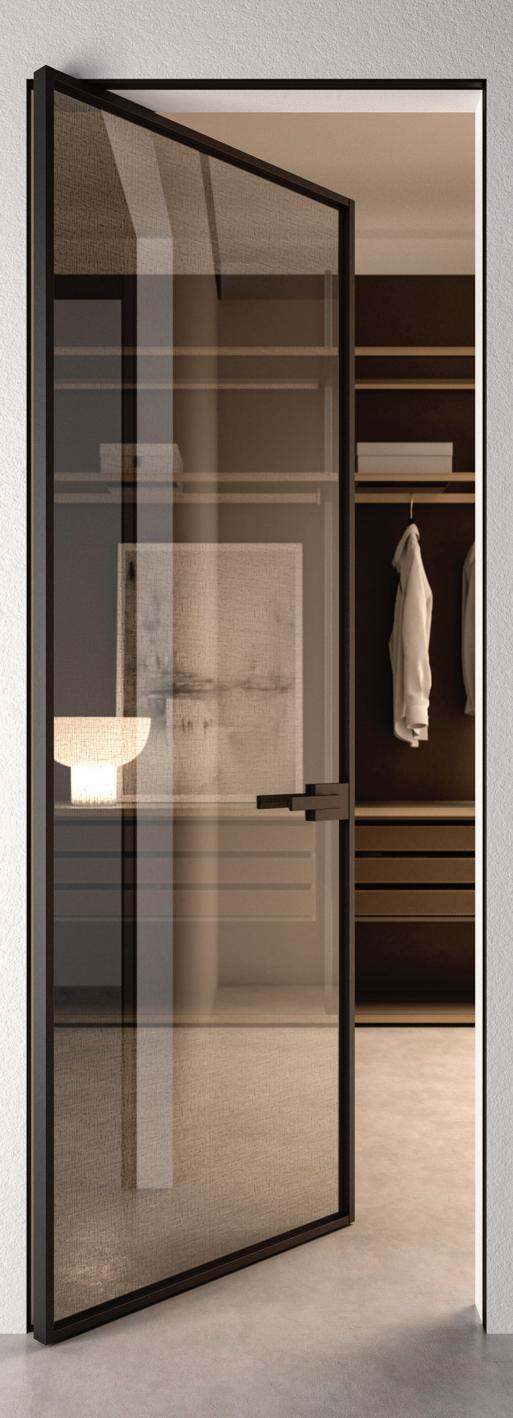

## CLARIS **HINGE DOORS**

CLARIS HINGE DOORS brings an innovative solution to removing lines between walls and door systems, giving the surface a seamless look, and lifting the aesthetics of your interior vocabulary.

## **CLARIS** HINGE DOORS

CLARIS HINGE DOORS are designed for a singularly sleek look and nearly effortless motion. Available in glass finishes across our clear, tinted and translucent collections, the SWING-REGULAR door system adds elegance to interior spaces.

#### **GLASS FINISH**

40+ Finishes in Clear, Tinted and Translucent Collections