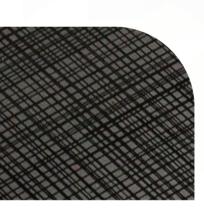

nd insulation

#### **SMOOTH LOCK BODY**

Silent closing and precision mechanical couplings add fluidity in the handle and key movements





## **CLARIS** HINGE DOORS

CLARIS HINGE DOORS are designed for a singularly sleek look and nearly effortless motion. Available in glass finishes across our clear, tinted and translucent collections, the SWING-REGULAR door system adds elegance to interior spaces.

#### SYSTEM TYPE

Regular

#### CONFIGURATIONS

Available in Single-Door Configuration

#### FRAME FINISH

7 Unique Finishes

#### **GLASS FINISH**

40+ Finishes in Clear, Tinted and Translucent Collections





### **CLARIS** HINGE DOORS

#### SAMPLE SPECIFICATION SHEET



#### FRAME FINISH



\*Endless color options available as per requirement



## CLARIS GLASS FINISHES































## CLARIS

Have your dream come true. Contact the glass experts now!