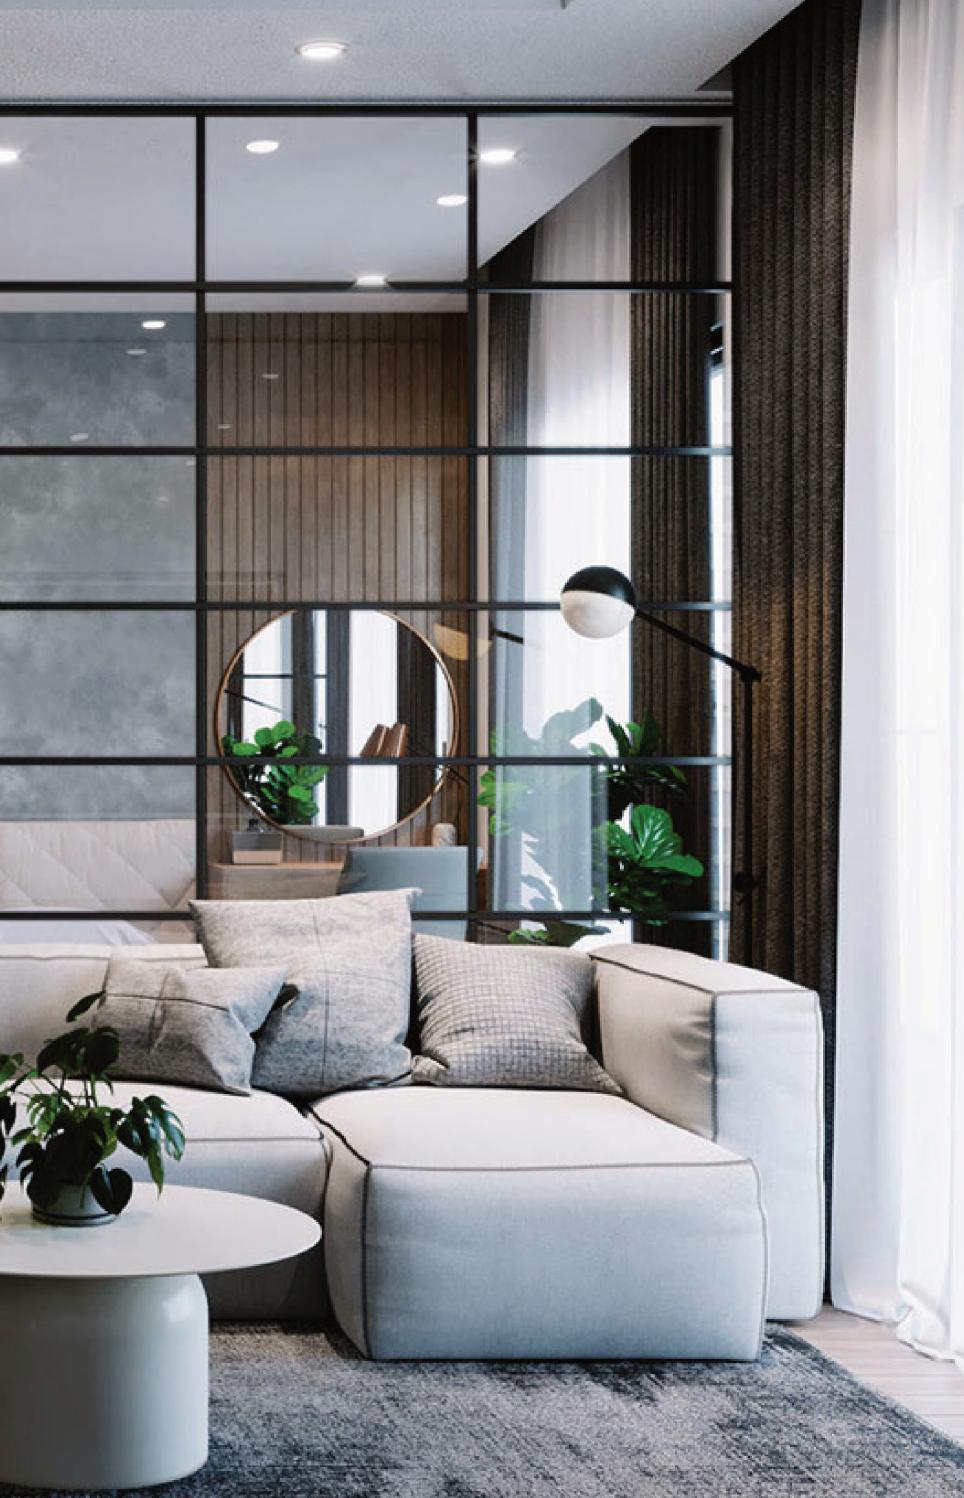

## CLARIS **HINGE DOORS**

CLARIS HINGE DOORS brings an innovative solution to removing lines between walls and door systems, giving the surface a seamless look, and lifting the aesthetics of your interior vocabulary.

## **CLARIS** HINGE DOORS

CLARIS HINGE DOORS are designed for a singularly sleek look and nearly effortless motion. Available in glass finishes across our clear, tinted and translucent collections, the SWING-REGULAR door system adds elegance to interior spaces.