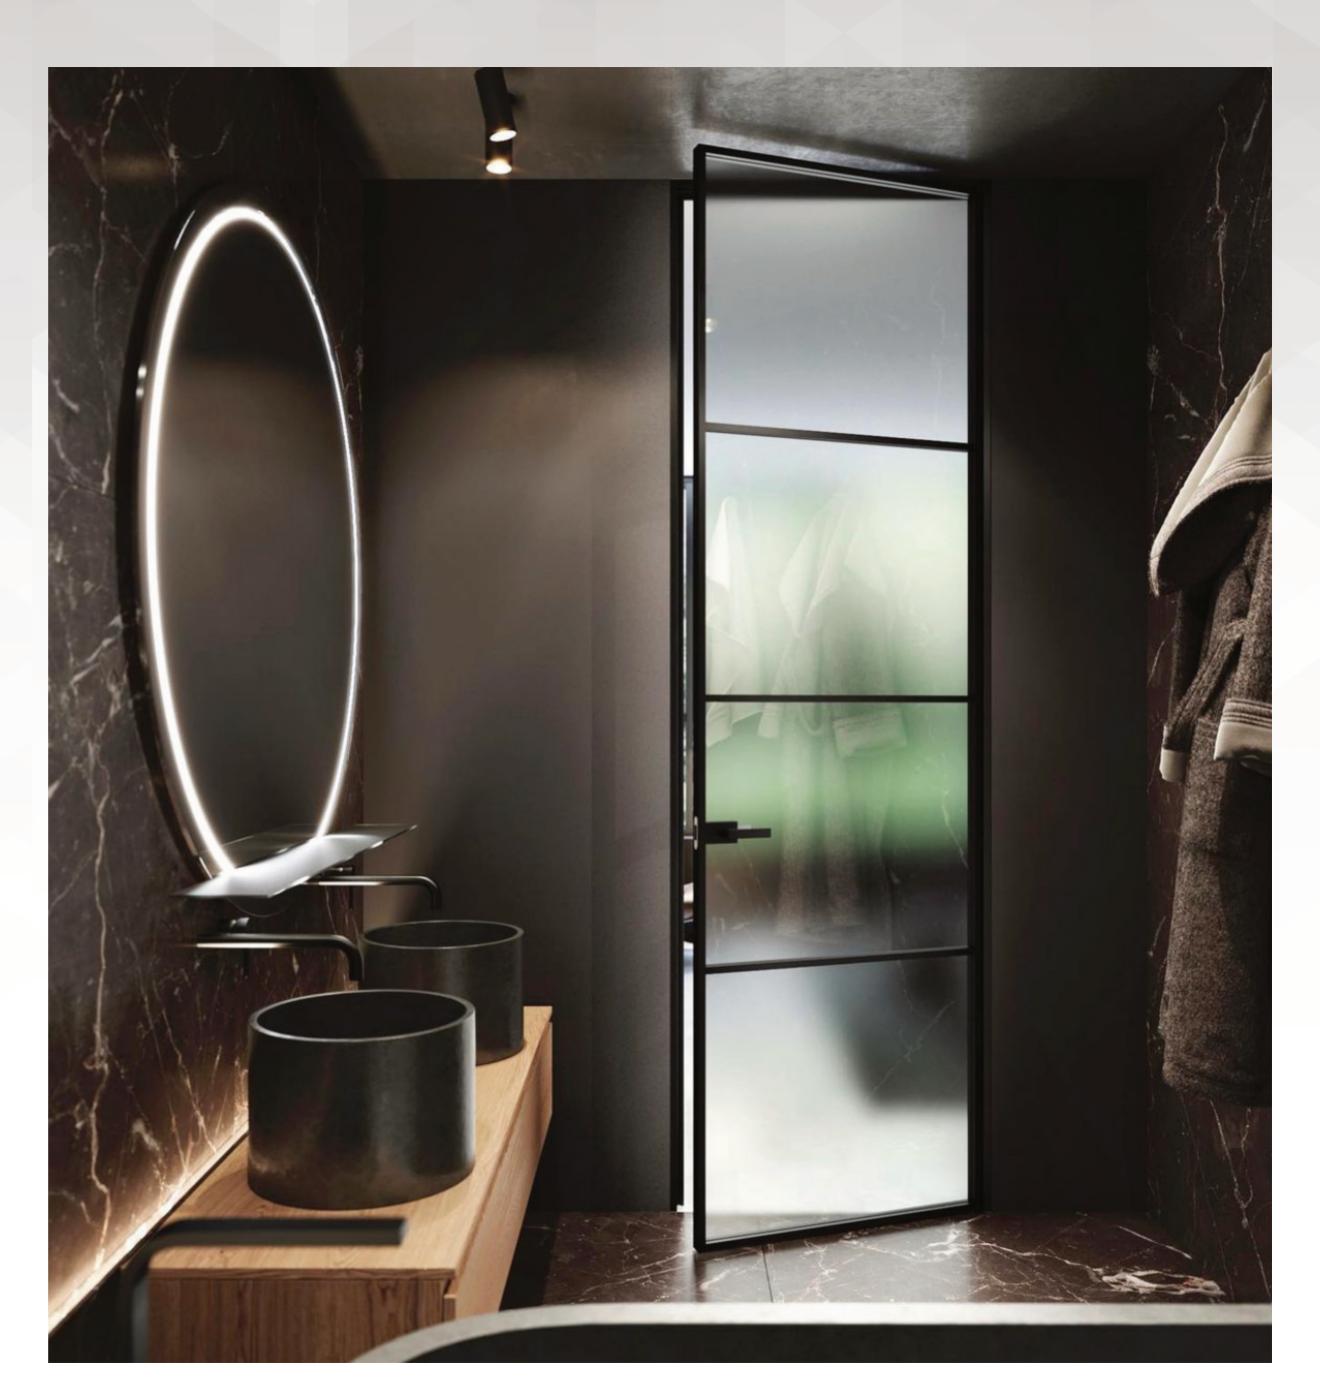

## **CLARIS** HINGE DOORS

CLARIS HINGE DOORS are designed for a singularly sleek look and nearly effortless motion. Available in glass finishes across our clear, tinted and translucent collections, the SWING-REGULAR door system adds elegance to interior spaces.

#### **GLASS FINISH**

40+ Finishes in Clear, Tinted and Translucent Collections