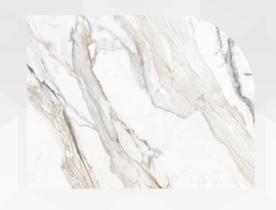

insulation

#### **SMOOTH LOCK BODY**

Silent closing and precision mechanical couplings add fluidity in the handle and key movements





## **CLARIS** HINGE DOORS

CLARIS HINGE DOORS are designed for a singularly sleek look and nearly effortless motion. Available in glass finishes across our clear, tinted and translucent collections, the SWING-REGULAR door system adds elegance to interior spaces.

#### SYSTEM TYPE

Regular

#### CONFIGURATIONS

Available in Single-Door Configuration

#### FRAME FINISH

7 Unique Finishes

#### **GLASS FINISH**

40+ Finishes in Clear, Tinted and Translucent Collections





### **CLARIS** HINGE DOORS

#### SAMPLE SPECIFICATION SHEET



#### FRAME FINISH



\*Endless color options available as per requirement



## CLARIS GLASS FINISHES































## CLARIS

Have your dream come true. Contact the glass experts now!