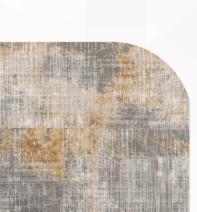

ound insulation

#### **SMOOTH LOCK BODY**

Silent closing and precision mechanical couplings add fluidity in the handle and key movements





## **CLARIS** HINGE DOORS

CLARIS HINGE DOORS are designed for a singularly sleek look and nearly effortless motion. Available in glass finishes across our clear, tinted and translucent collections, the SWING-REGULAR door system adds elegance to interior spaces.

#### SYSTEM TYPE

Regular

#### CONFIGURATIONS

Available in Single-Door Configuration

#### FRAME FINISH

7 Unique Finishes

#### **GLASS FINISH**

40+ Finishes in Clear, Tinted and Translucent Collections





### **CLARIS** HINGE DOORS

#### SAMPLE SPECIFICATION SHEET



#### FRAME FINISH



\*Endless color options available as per requirement



## CLARIS GLASS FINISHES































## CLARIS

Have your dream come true. Contact the glass experts now!