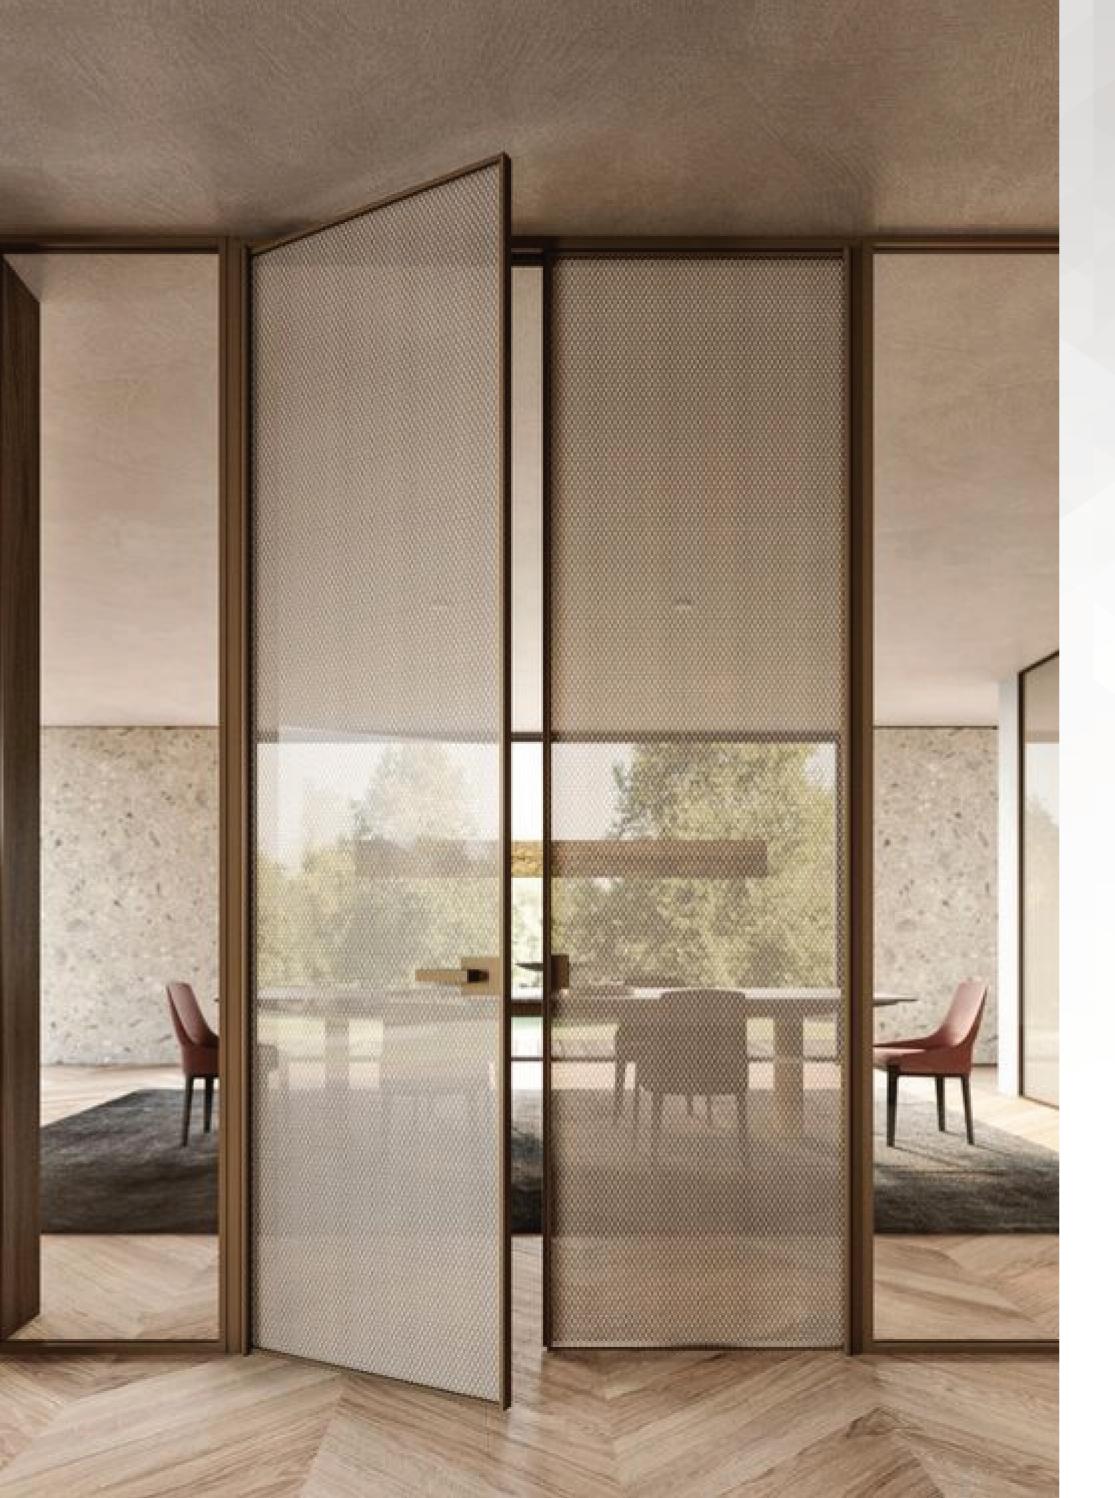

## CLARIS **HINGE DOORS**

CLARIS HINGE DOORS brings an innovative solution to removing lines between walls and door systems, giving the surface a seamless look, and lifting the aesthetics of your interior vocabulary.

## **CLARIS** HINGE DOORS

CLARIS HINGE DOORS are designed for a singularly sleek look and nearly effortless motion. Available in glass finishes across our clear, tinted and translucent collections, the SWING-REGULAR door system adds elegance to interior spaces.