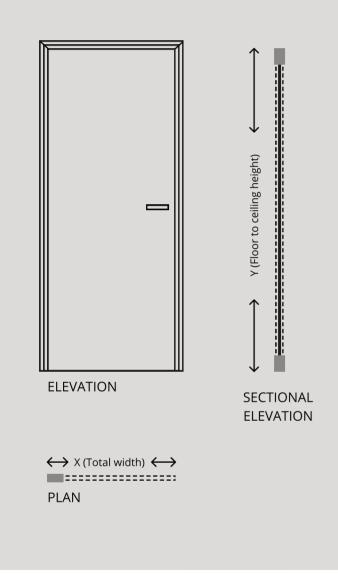

ll





#### HONEYCOMB DOOR FRAME

Adds strength to the door panels, while making them lighter and with better heat & sound insulation

#### **SMOOTH LOCK BODY**

Silent closing and precision mechanical couplings add fluidity in the handle and key movements





## **CLARIS** HINGE DOORS

CLARIS HINGE DOORS are designed for a singularly sleek look and nearly effortless motion. Available in glass finishes across our clear, tinted and translucent collections, the SWING-REGULAR door system adds elegance to interior spaces.

#### SYSTEM TYPE

Regular

#### CONFIGURATIONS

Available in Single-Door Configuration

#### FRAME FINISH

7 Unique Finishes

#### **GLASS FINISH**

40+ Finishes in Clear, Tinted and Translucent Collections





### **CLARIS** HINGE DOORS

#### SAMPLE SPECIFICATION SHEET



#### FRAME FINISH



\*Endless color options available as per requirement



## CLARIS GLASS FINISHES































## CLARIS

Have your dream come true. Contact the glass experts now!