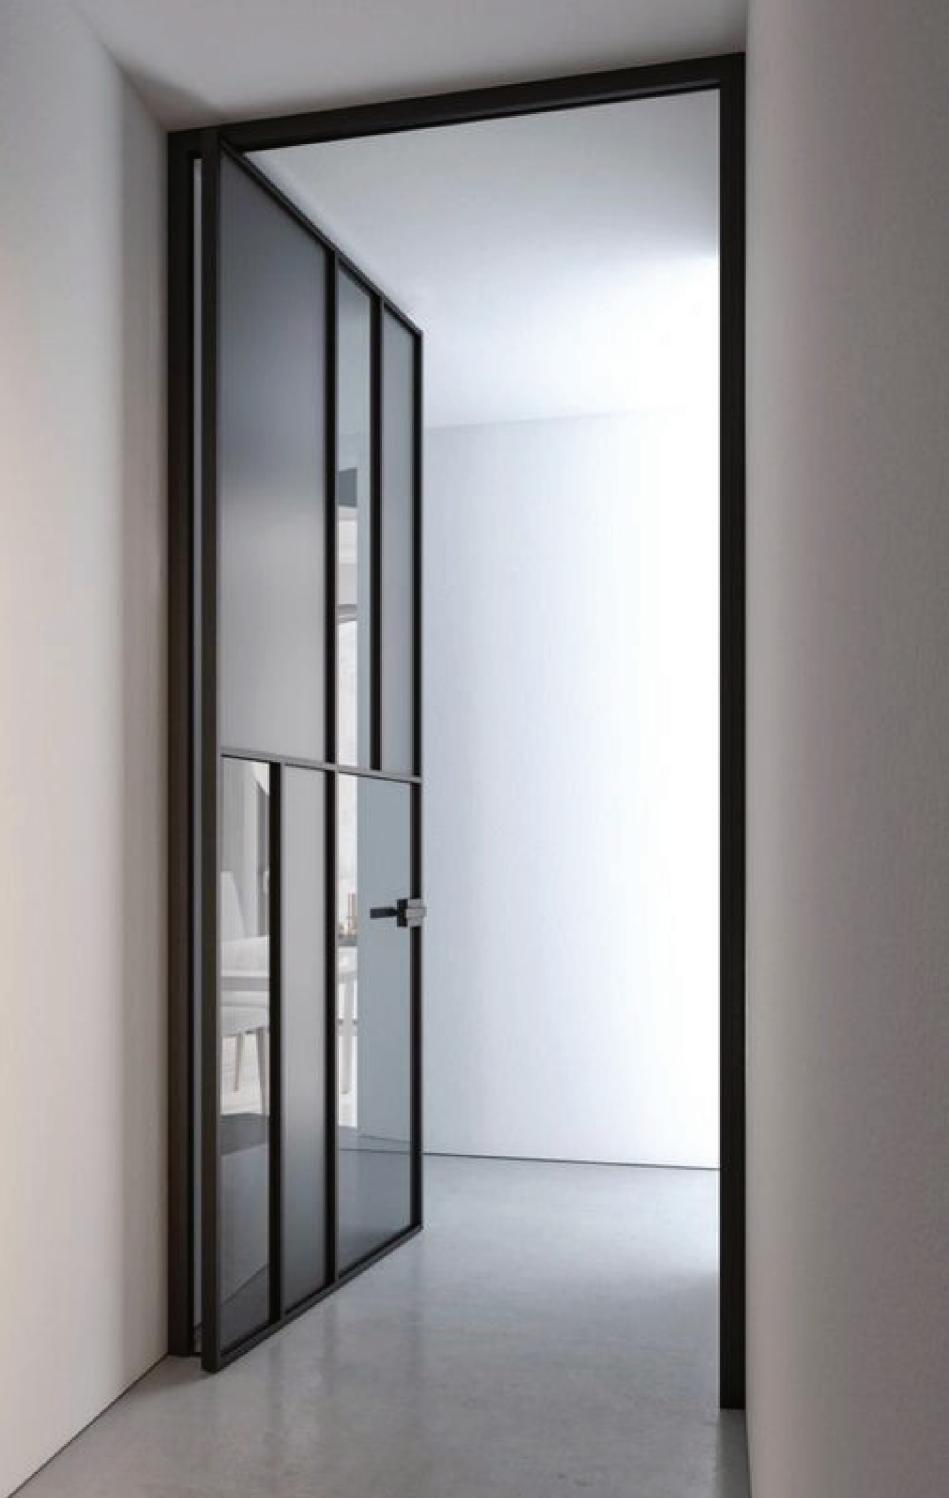

## CLARIS **HINGE DOORS**

CLARIS HINGE DOORS brings an innovative solution to removing lines between walls and door systems, giving the surface a seamless look, and lifting the aesthetics of your interior vocabulary.

## **CLARIS** HINGE DOORS

CLARIS HINGE DOORS are designed for a singularly sleek look and nearly effortless motion. Available in glass finishes across our clear, tinted and translucent collections, the SWING-REGULAR door system adds elegance to interior spaces.