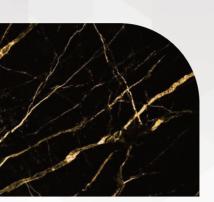

sound insulation

#### **SMOOTH LOCK BODY**

Silent closing and precision mechanical couplings add fluidity in the handle and key movements





## **CLARIS** HINGE DOORS

CLARIS HINGE DOORS are designed for a singularly sleek look and nearly effortless motion. Available in glass finishes across our clear, tinted and translucent collections, the SWING-REGULAR door system adds elegance to interior spaces.

#### SYSTEM TYPE

Regular

#### CONFIGURATIONS

Available in Single-Door Configuration

#### FRAME FINISH

7 Unique Finishes

#### **GLASS FINISH**

40+ Finishes in Clear, Tinted and Translucent Collections





### **CLARIS** HINGE DOORS

#### SAMPLE SPECIFICATION SHEET



#### FRAME FINISH



\*Endless color options available as per requirement



## CLARIS GLASS FINISHES































## CLARIS

Have your dream come true. Contact the glass experts now!