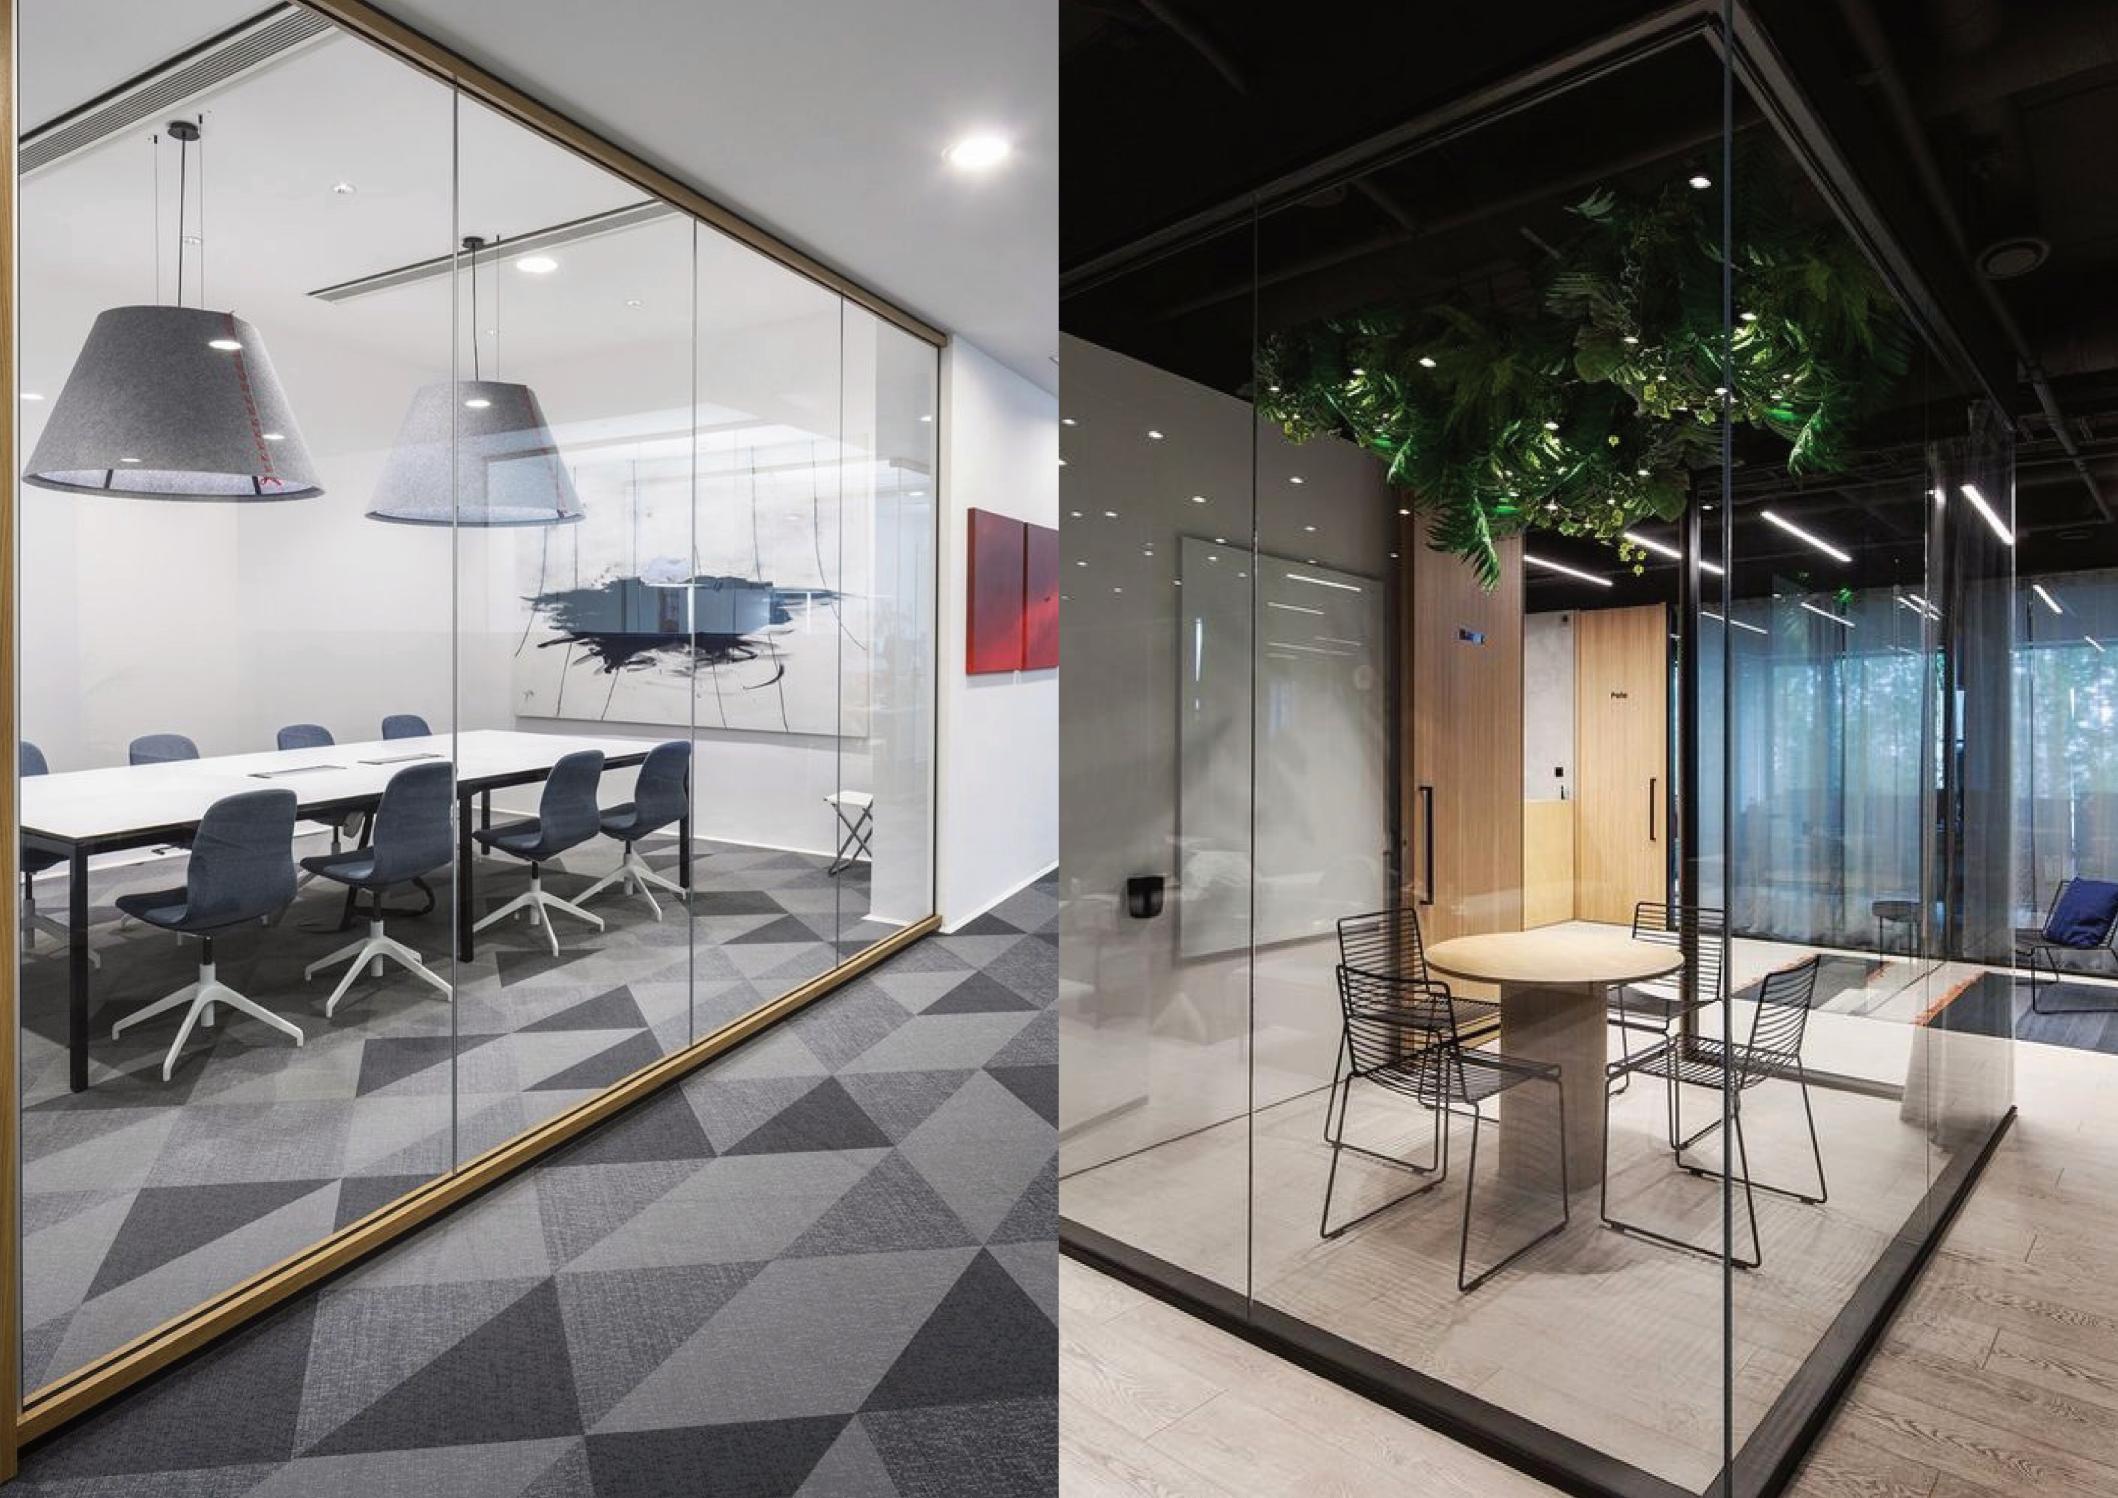

#### SIZE LIMITS

Claris is designed for installation in areas up to nominal vertical panel size of 3000mm x 1200mm.

#### ASSEMBLY CHARACTERISTICS

Glazed panels are hung onto a site installed framework of recessed head, side walls and base channels, studs and transoms. Base tracks have a snap in profile for better installation of glass into section using beads made of silicone gel material and choice of junctions available. Assembly jig supplied ensures the speed and accuracy of the installation and correct alignments of panel. All panels can be removed independently of each other allowing replacement or variation at any time after initial installation.