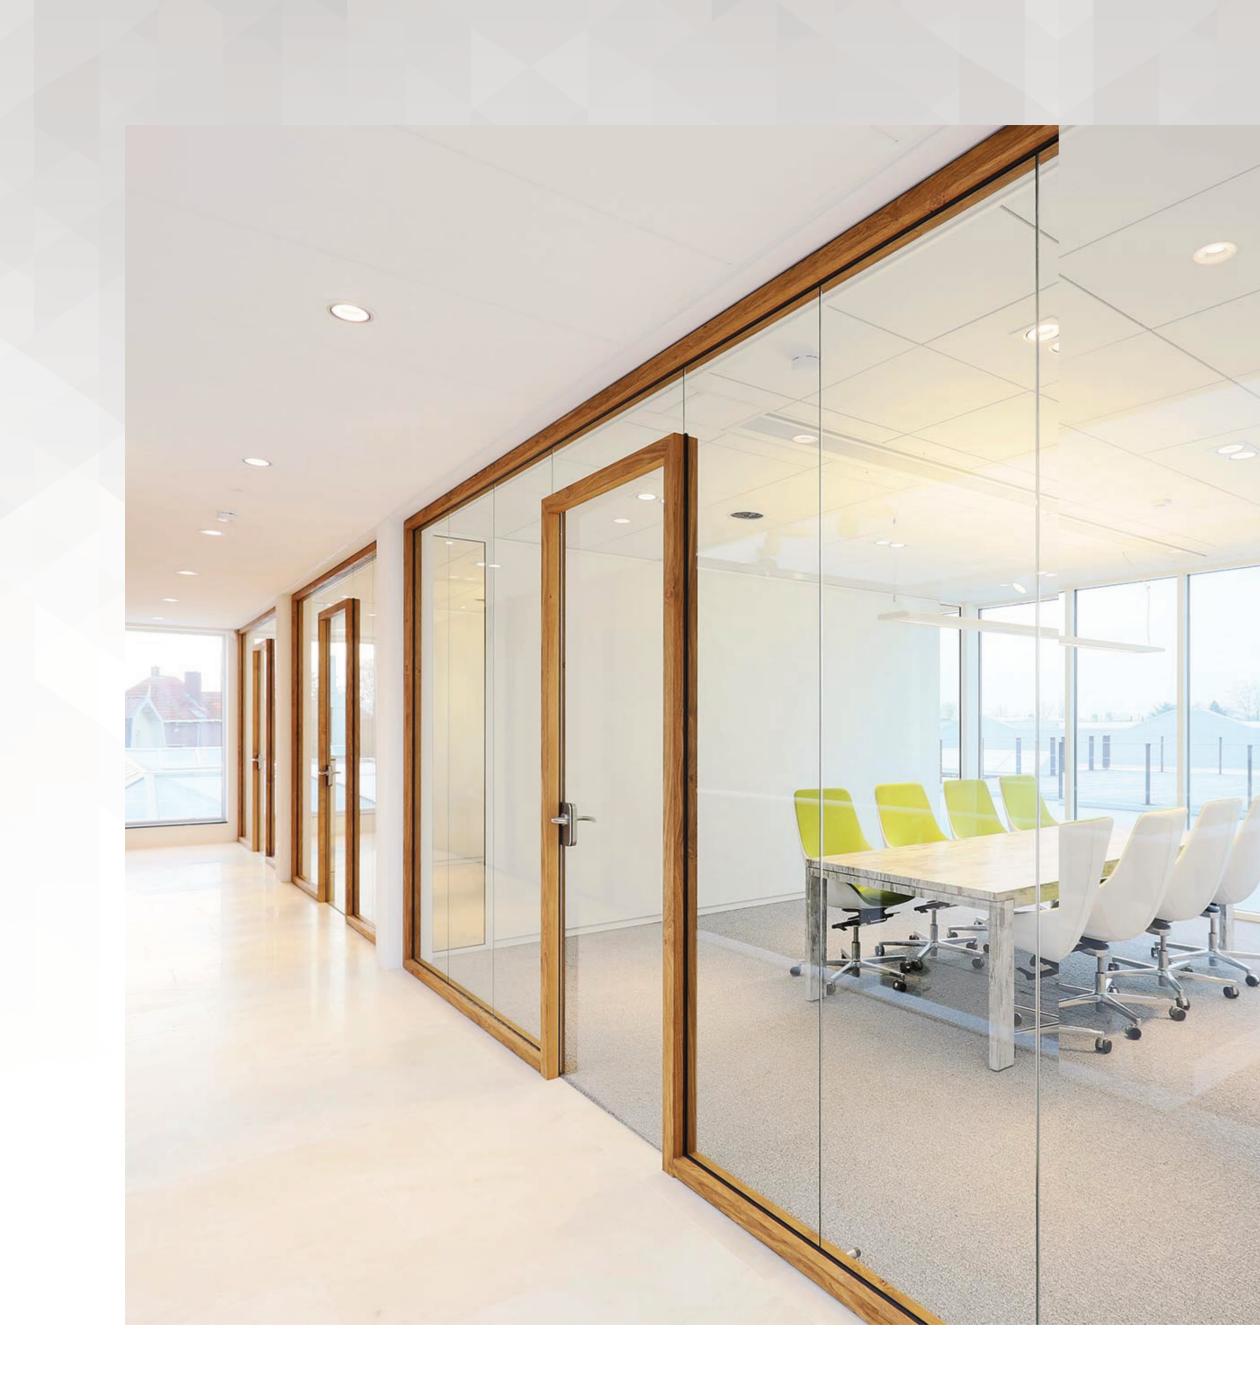

#### DOOR OPTIONS

Frameless glass, Stile glaze door, Timber or Sliding door system.

#### SOLID DOORS

Flush doors can be of 45mm solid core in choice of veneers or laminate.

#### DOOR FRAMES

Aluminium full height up-to 3000mm, Doors are mounted on the either hinges, pivots or sliding tracks. A range of Ironmongery can be supplied and incorporated with Dot line series