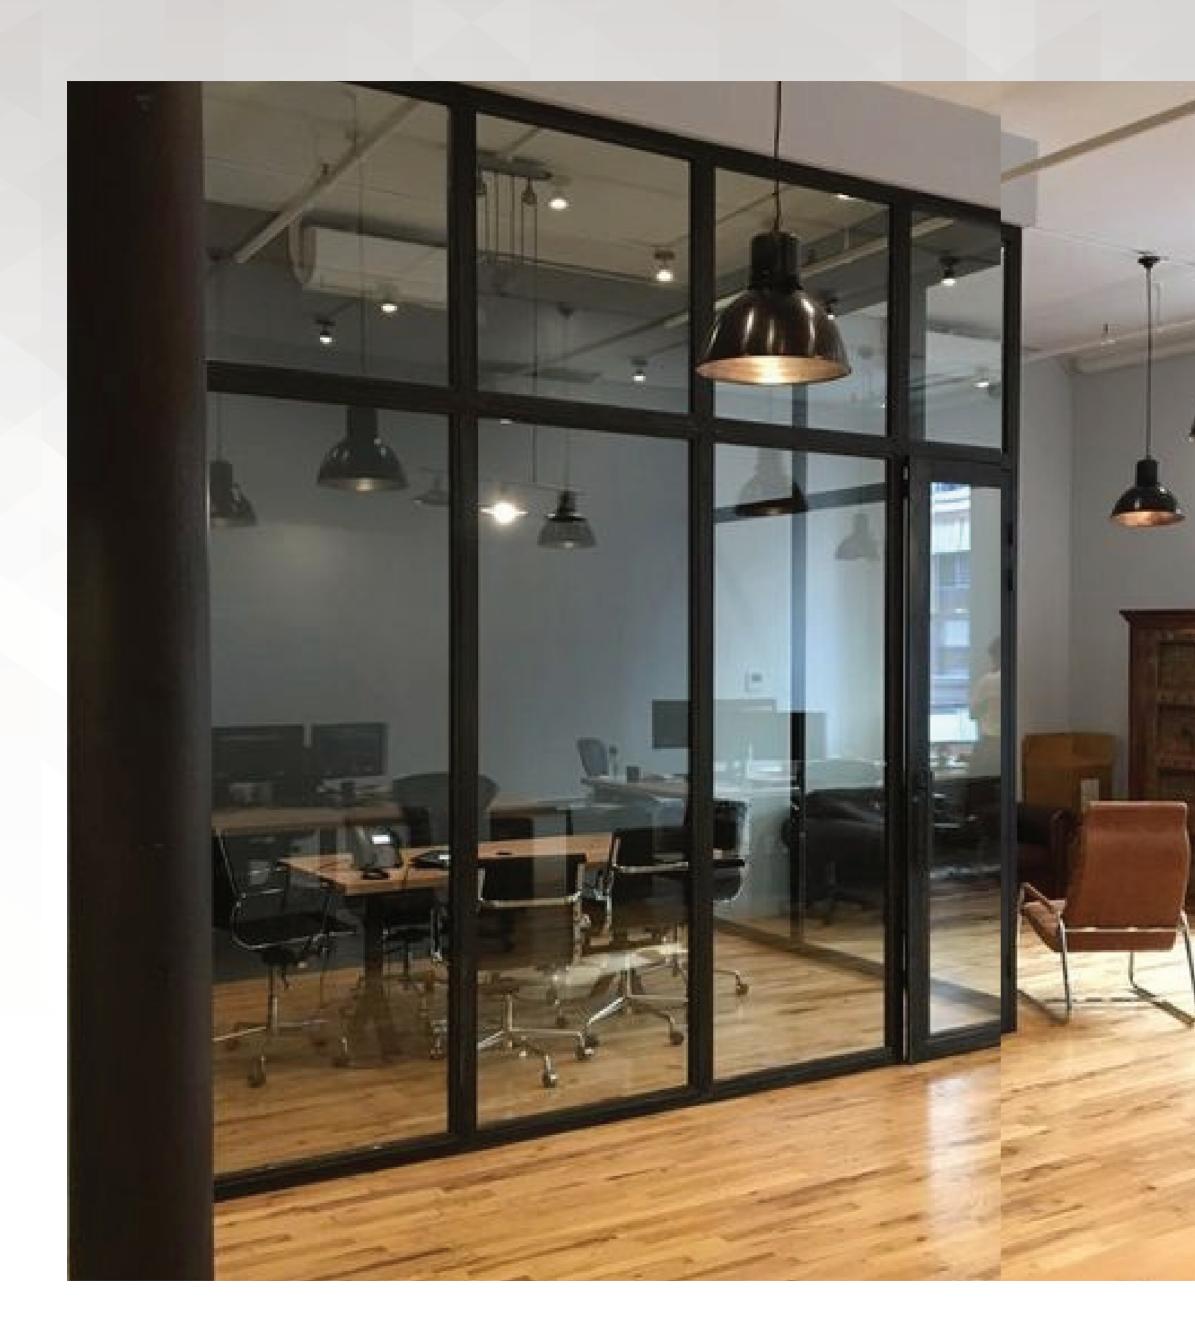

#### DOOR OPTIONS

Frameless glass, Stile glaze door, Timber or Sliding door system.

#### DOOR FRAMES

Aluminium full height up-to 3000mm, Doors are mounted on the either hinges, pivots or sliding tracks. A range of Ironmongery can be supplied and incorporated with Dot line series