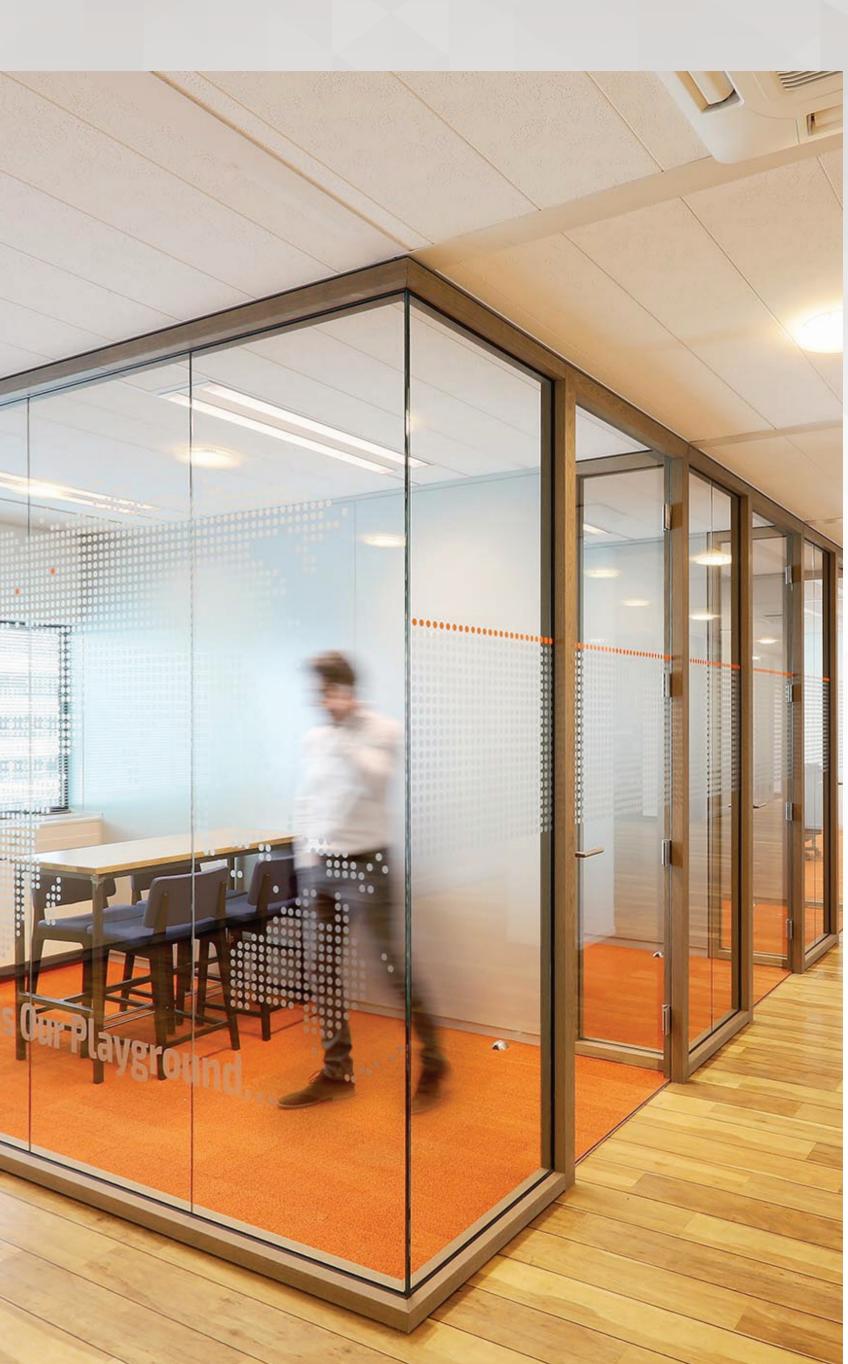

## CLARIS OFFICE PARTITIONS

The ULTRALINE demountable office partition is a superior lightweight profile system. It is a based on a 45mm x 25mm glazing seal and bead with a selection of door frame options. Ultraline frames provide an elegant and cost effective design solutions.

#### DOOR OPTIONS

Frameless glass, Stile glaze door, Timber or Sliding door system.

#### SIZE LIMITS

Claris is designed for installation in areas up to nominal vertical panel size of 3000mm x 1200mm.