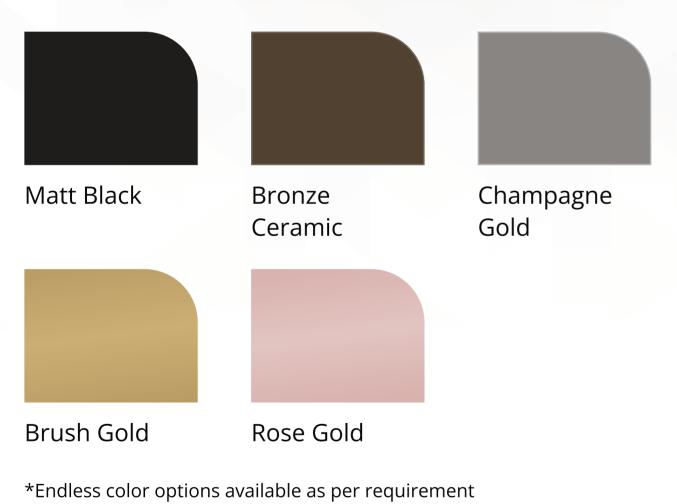

#### **FINISH**

All exposed Aluminium sections are Anodized Aluminium finish with 6463 T6 Grade. Panel Finish Laminate, Melamine, Whiteboard, Veneer, Vinyl, Powder Coated Steel And Pinnable Fabric. These Finishes can be applied in any combination.

#### FRAME FINISH

## CLARIS GLASS FINISHES