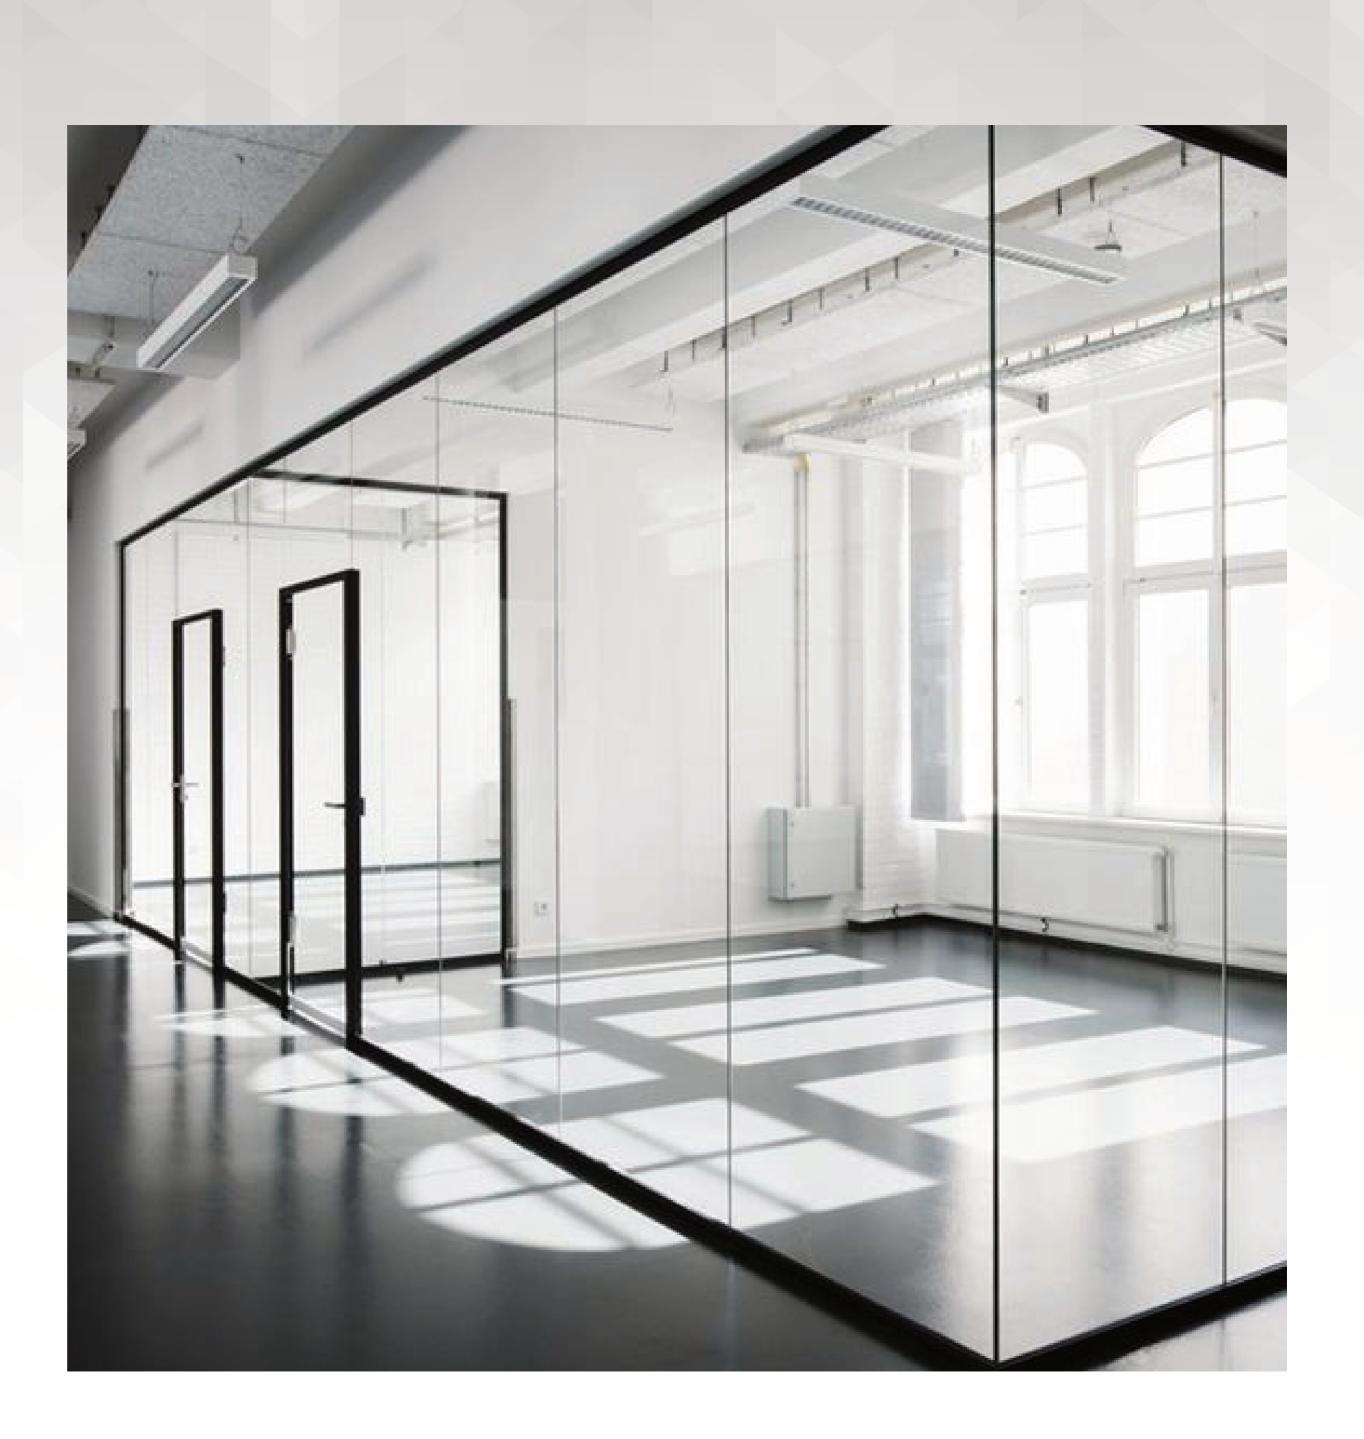

## CLARIS OFFICE PARTITIONS

The ULTRALINE demountable office partition is a superior lightweight profile system. It is a based on a 45mm x 25mm glazing seal and bead with a selection of door frame options. Ultraline frames provide an elegant and cost effective design solutions.

## CLARIS OFFICE PARTITIONS

## **CLARIS** OFFICE PARTITIONS