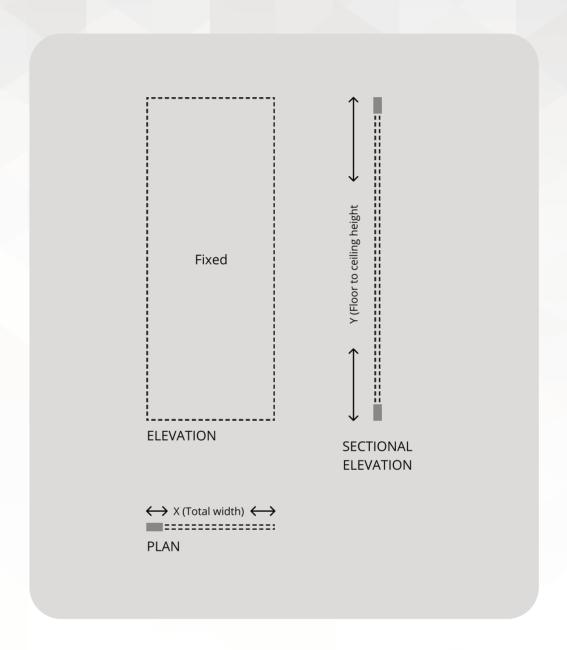

option of center pivot or side pivot



### CONCEALED MECHANISM

Mechanism is concealed inside door frame to give it a clean finish



#### **DUAL FINISH**

Offers flexibility of different door finish on either side



#### **STRONG FRAMES**

Built to handle weight capacity of upto 120 Kg



### CLARIS PIVOT DOORS

Majestic doors rotating on precision engineered pivot, that's CLARIS PIVOT DOORS for you. With Clear, Tinted and Translucent glass finish options, you maintain a sense of volume for the space.

#### **SYSTEM TYPE**

Regular

#### **CONFIGURATIONS**

7 Combinations of Fixed and Pivot Door Panels

#### FRAME FINISH

7 Unique Finishes

#### **GLASS FINISH**

40+ Finishes in Clear, Tinted and Translucent Collections







## CLARIS PIVOT DOORS

#### **SAMPLE SPECIFICATION SHEET**



#### FRAME FINISH



<sup>\*</sup>Endless color options available as per requirement

# CLARIS GLASS FINISHES





Have your dream come true. Contact the glass experts now!

- © claris\_partitions
- +91 8082 027 775
- shreemanmumbai@gmail.com