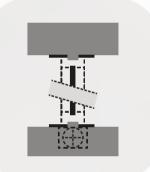

### CENTER OR SIDE PIVOT

Door systems offer option of center pivot or side pivot

### CONCEALED MECHANISM

Mechanism is concealed inside door frame to give it a clean finish