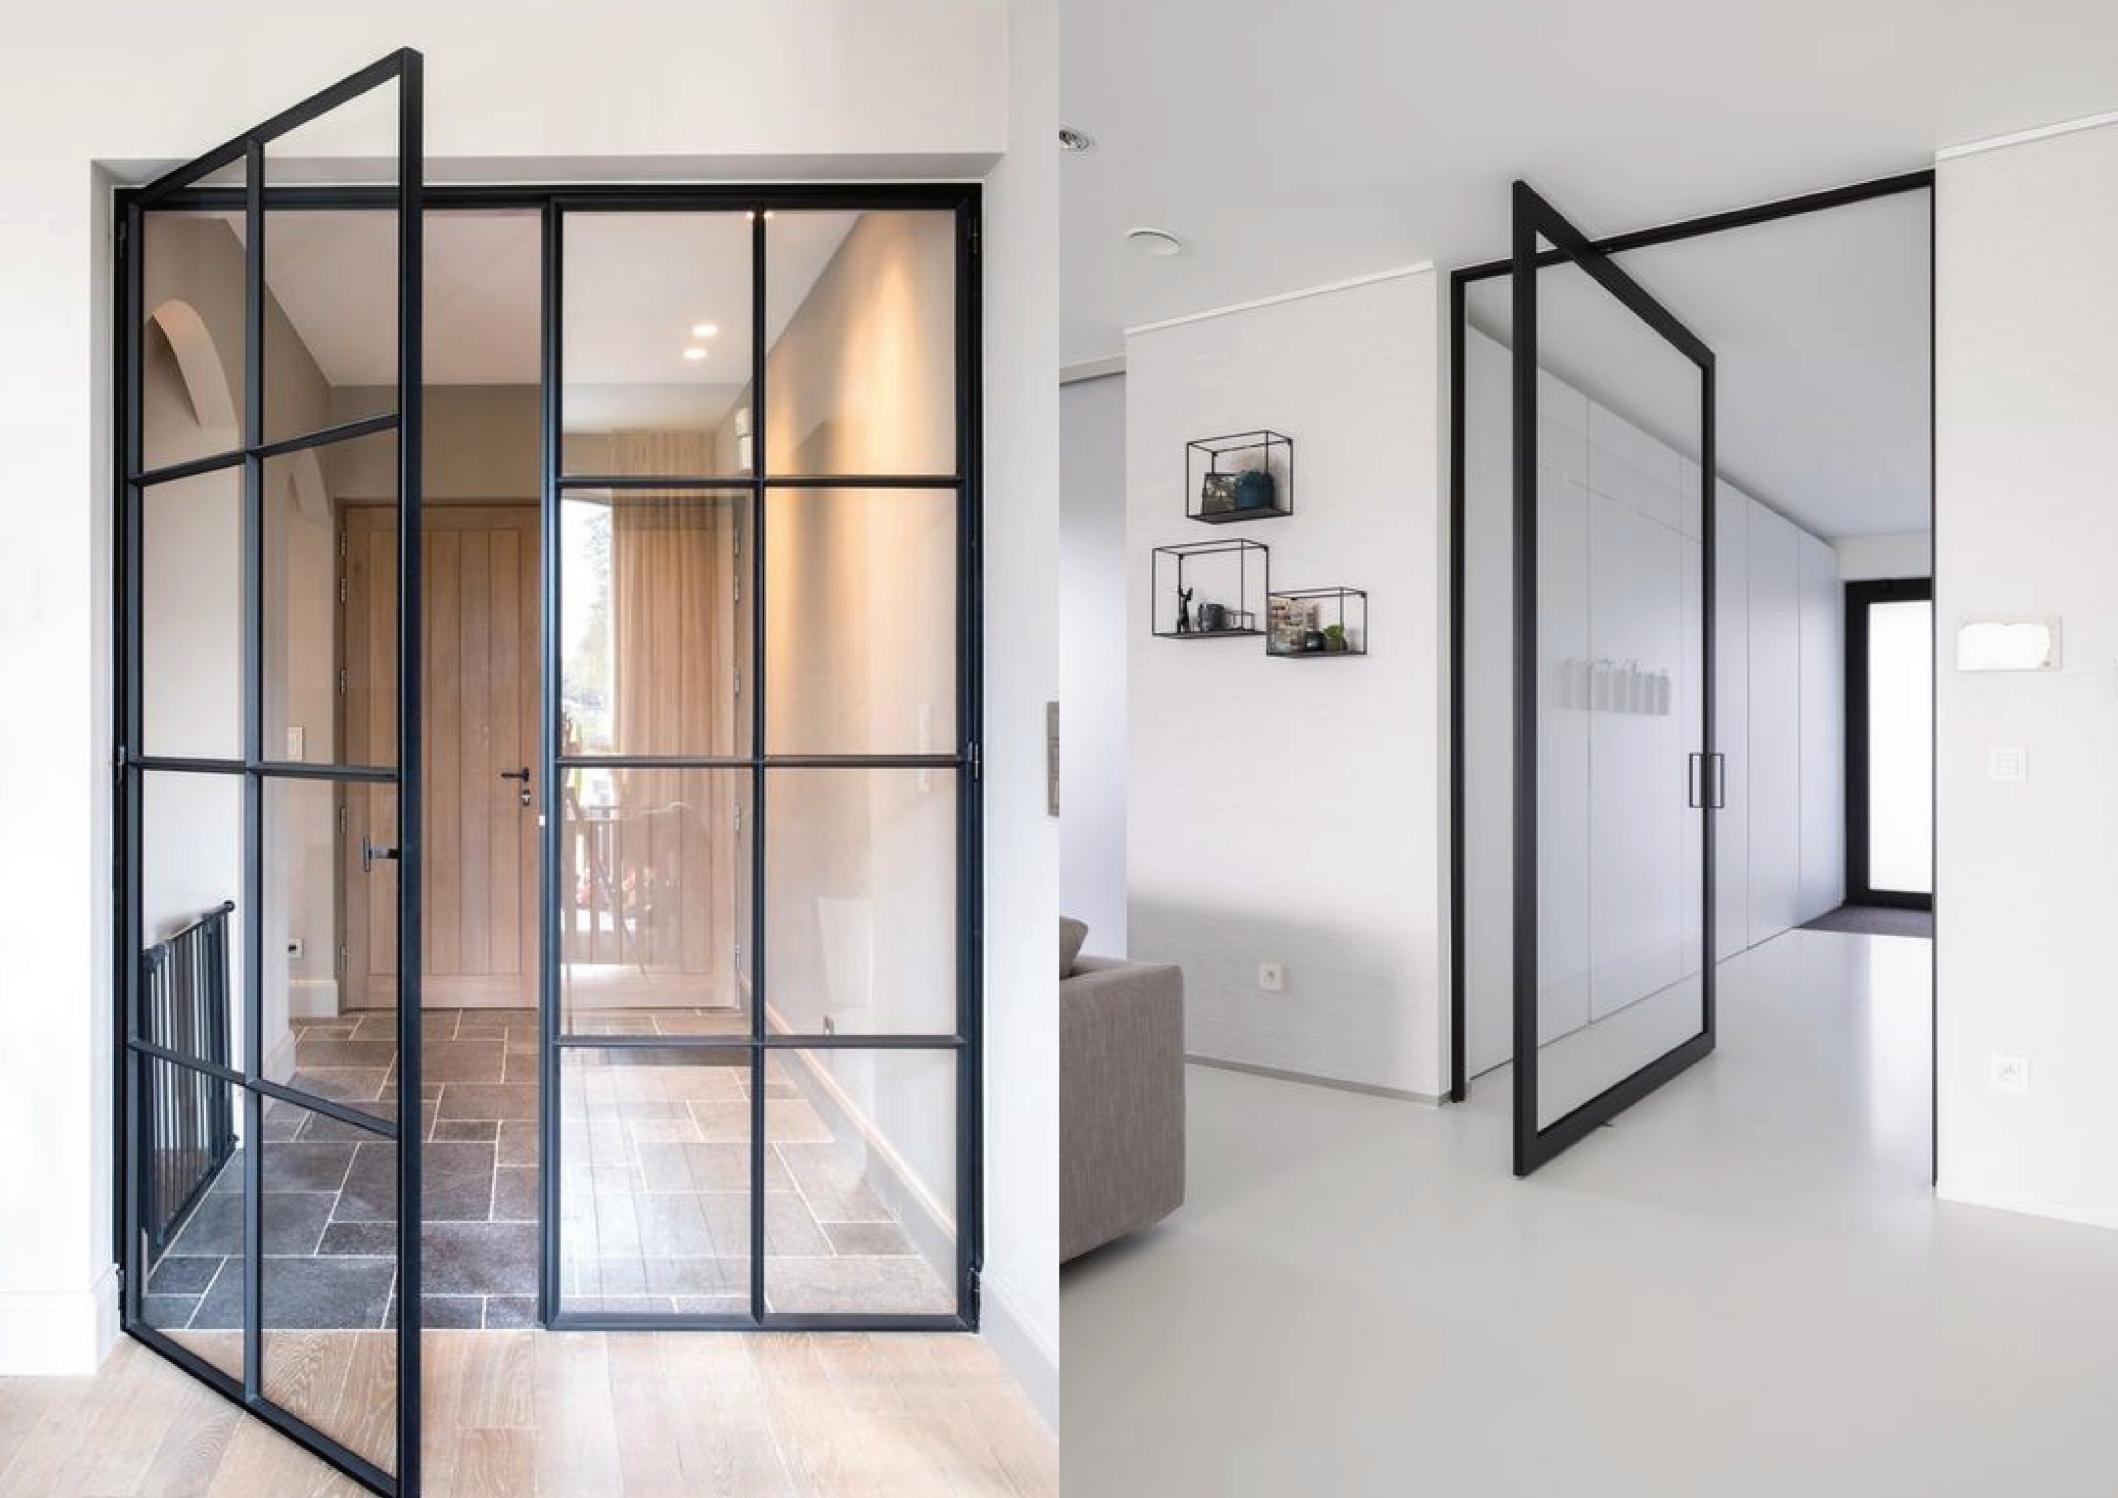

## CLARIS PIVOT DOORS

Clean lines and endless styles moving on precision engineered pivots has made CLARIS PIVOT DOORS a favourite with leading space designers across the country.

### CLARIS PIVOT DOORS

Majestic doors rotating on precision engineered pivot, that's CLARIS PIVOT DOORS for you. With Clear, Tinted and Translucent glass finish options, you maintain a sense of volume for the space.