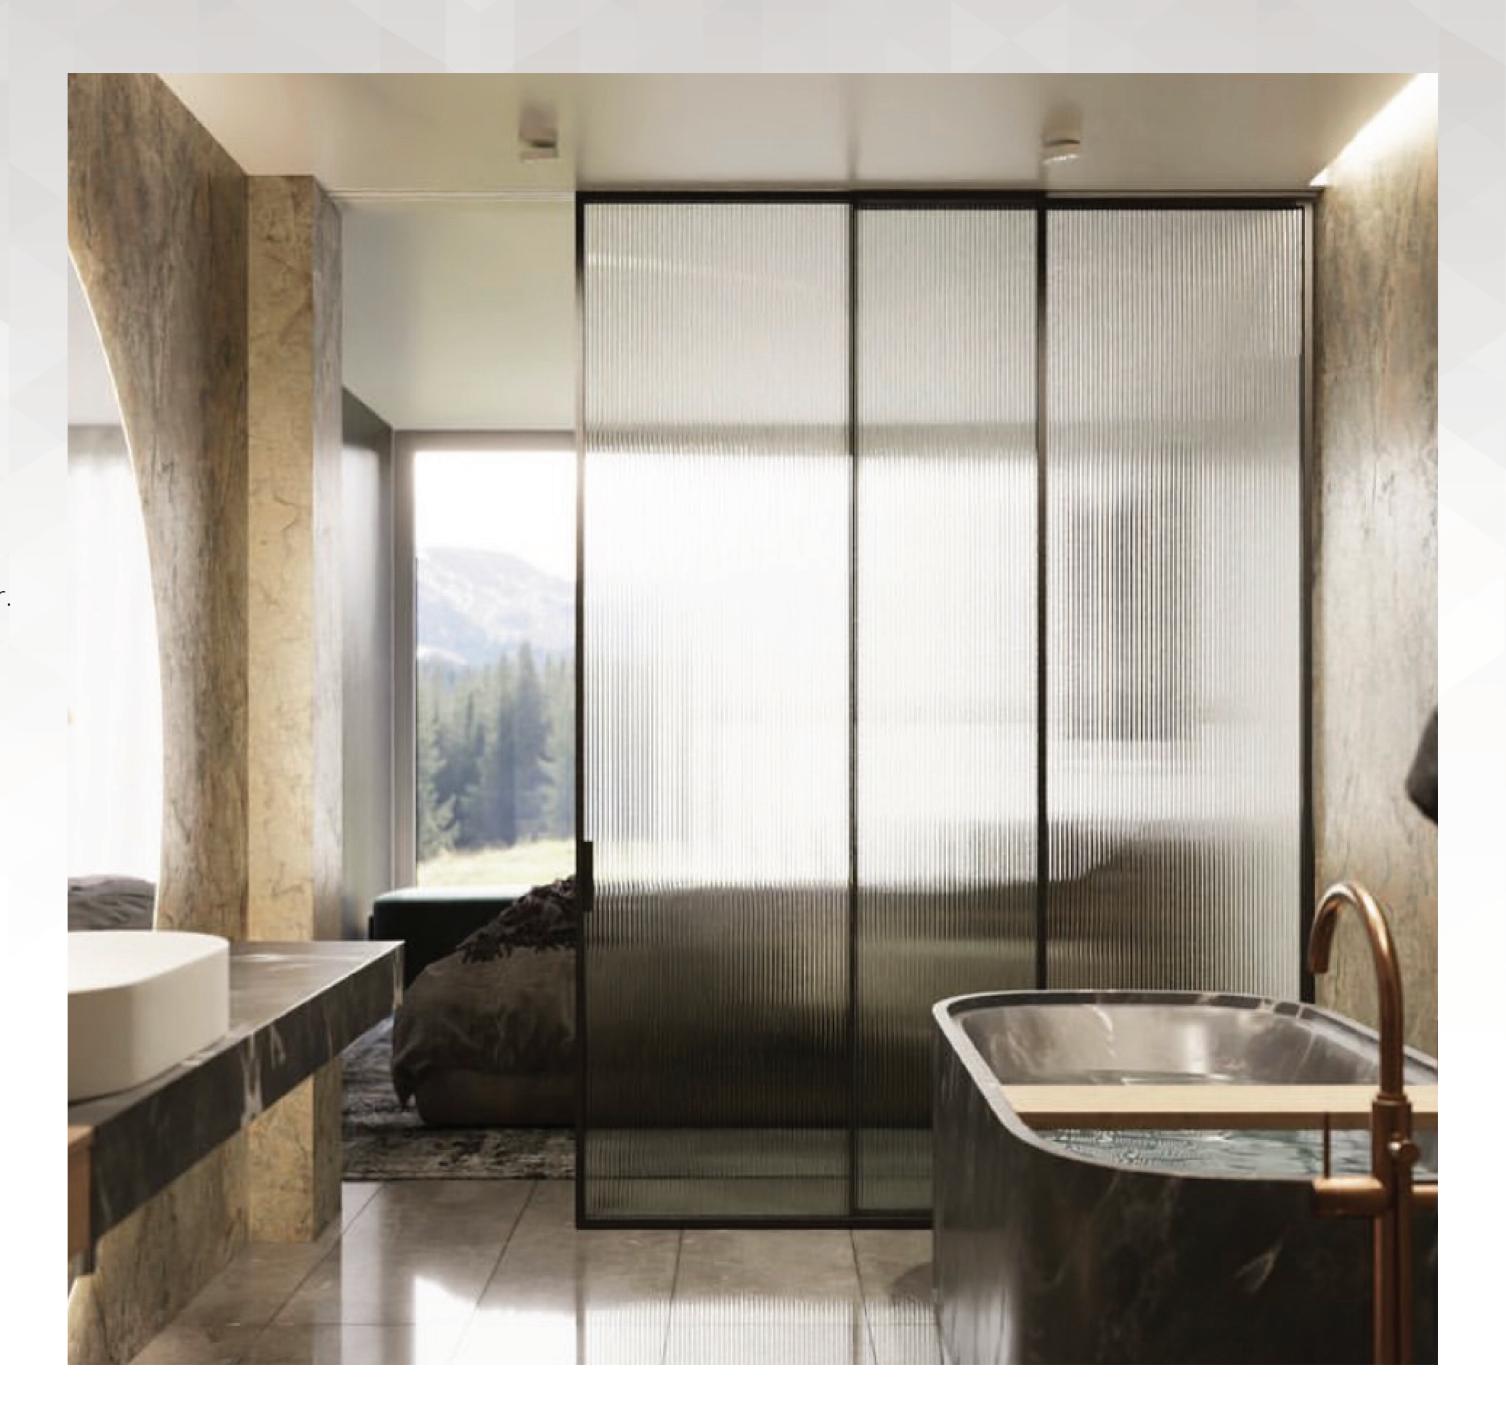

# CLARIS SLIDING SHOWERS

### CLARIS SHOWERS

Allow in a dash of colour to the bathing arena with CLARIS, an exclusive range of textured glass shower cubicles and frame finishes.

Matt Black

Bronze

Ceramic

Brush Gold

Rose Gold