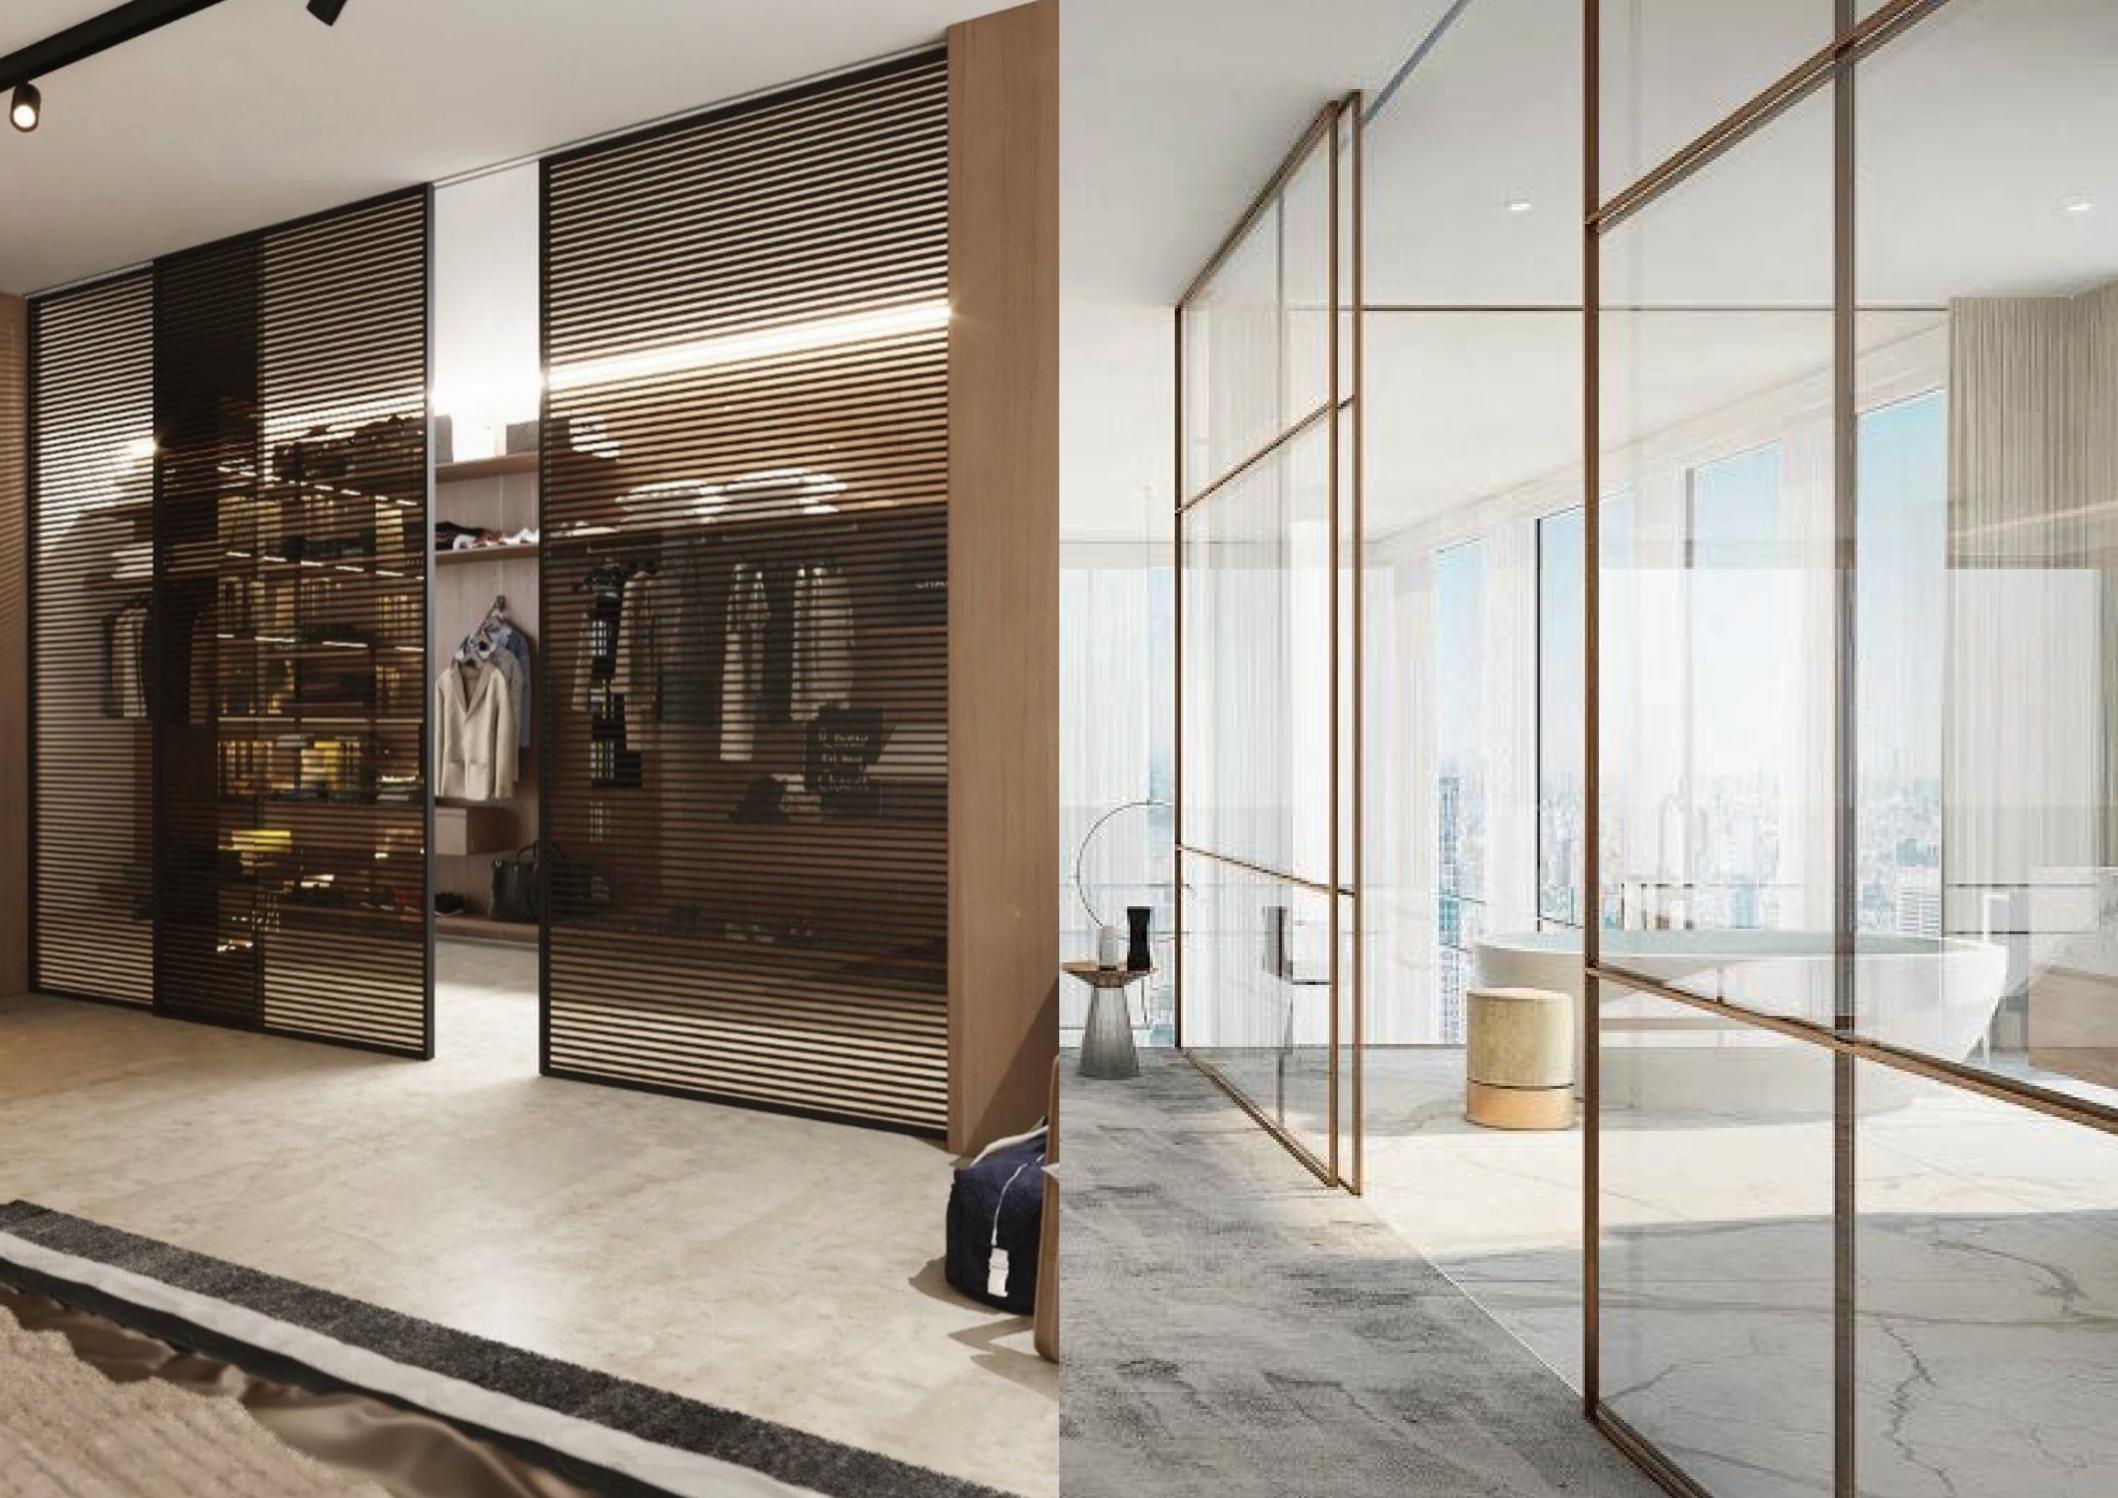

# CLARIS SLIDE DOORS

CLARIS SLIDE DOORS allows more efficient space utilization, creates a sense of openness in interior spaces and provides significant energy cost savings.

# CLARIS SLIDE DOORS

CLARIS SLIDE DOORS creates elegant glass partitions in interior spaces with our clear, tinted and translucent collections.